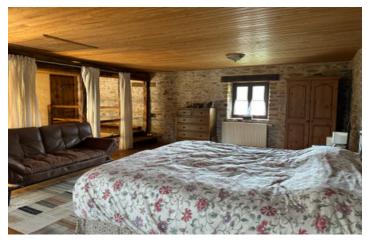

### DESCRIPTION

You enter the property into a welcoming dining room (25m²). To the left is the gîte, and to the right is the main house. Upstairs, there is a mezzanine bedroom, which leads through to another bedroom or storage room built into the eaves. Below the mezzanine, you will find a bathroom with a WC, bath, double sinks, and a urinal.