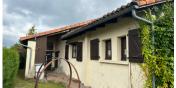

### DESCRIPTION

You enter the property into a welcoming dining room (25m²). To the left is the gîte, and to the right is the main house. Upstairs, there is a mezzanine bedroom, which leads through to another bedroom or storage room built into the eaves. Below the mezzanine, you will find a bathroom with a WC, bath, double sinks, and a urinal.

In the main house, a 12m² study leads into an open kitchen (17.9m²) and living room. To the left, there is a shower room with a shower, sink, and plumbing for a washing machine. The spacious living room (31.5m²) features a log-burning stove. Above the living room is another mezzanine bedroom with an ensuite bathroom, complete with a shower, WC, and sink.

The gîte offers a large living room (37m²), also with a log-burning stove and underfloor electric heating. It includes a well-equipped kitchen and a downstairs bathroom. Upstairs, there is one bedroom with a WC and sink in the corner.

Attached to the house is a delightful conservatory with a summer kitchen, ideal for use as a yoga studio or hobby room. It includes a log-burning stove and double-glazed windows.

Behind the house, there is an open garage/wood store with a storage room above. This space comfortably accommodates two cars and is equipped with electricity and water.