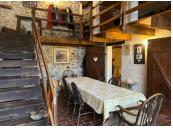

### DESCRIPTION

You enter the property into a welcoming dining room (25m²). To the left is the gîte, and to the right is the main house. Upstairs, there is a mezzanine bedroom, which leads through to another bedroom or storage room built into the eaves. Below the mezzanine, you will find a bathroom with a WC, bath, double sinks, and a urinal.

In the main house, a 12m² study leads into an open kitchen (17.9m²) and living room. To the left, there is a shower room with a shower, sink, and plumbing for a washing machine. The spacious living room (31.5m²) features a log-burning stove. Above the living room is another mezzanine bedroom with an ensuite bathroom, complete with a shower, WC, and sink.

The gîte offers a large living room (37m²), also with a log-burning stove and underfloor electric heating. It includes a well-equipped kitchen and a downstairs bathroom. Upstairs, there is one bedroom with a WC and sink in the corner.