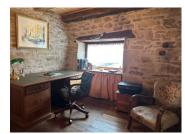

In the main house, a 12m² study leads into an open kitchen (17.9m²) and living room. To the left, there is a shower room with a shower, sink, and plumbing for a washing machine. The spacious living room (31.5m²) features a log-burning stove. Above the living room is another mezzanine bedroom with an ensuite bathroom, complete with a shower, WC, and sink.