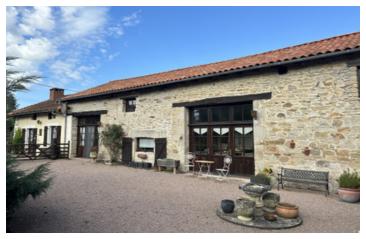

### DESCRIPTION

You enter the property into a welcoming dining room (25m²). To the left is the gîte, and to the right is the main house. Upstairs, there is a mezzanine bedroom, which leads through to another bedroom or storage room built into the eaves. Below the mezzanine, you will find a bathroom with a WC, bath, double sinks, and a urinal.

In the main house, a 12m² study leads into an open kitchen (17.9m²) and living room. To the left, there is a shower room with a shower, sink, and plumbing for a washing machine. The spacious living room (31.5m²) features a log-burning stove. Above the living room is another mezzanine bedroom with an ensuite bathroom, complete with a shower, WC, and sink.

The gîte offers a large living room (37m²), also with a log-burning stove and underfloor electric heating. It includes a well-equipped kitchen and a downstairs bathroom. Upstairs, there is one bedroom with a WC and sink in the corner.

Attached to the house is a delightful conservatory with a summer kitchen, ideal for use as a yoga studio or hobby room. It includes a log-burning stove and double-glazed windows.

Behind the house, there is an open garage/wood store with a storage room above. This space comfortably accommodates two cars and is equipped with electricity and water.