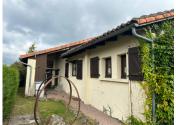

### DESCRIPTION

You enter the property into a welcoming dining room (25m²). To the left is the gîte, and to the right is the main house. Upstairs, there is a mezzanine bedroom, which leads through to another bedroom or storage room built into the eaves. Below the mezzanine, you will find a bathroom with a WC, bath, double sinks, and a urinal.

In the main house, a 12m² study leads into an open kitchen (17.9m²) and living room. To the left, there is a shower room with a shower, sink, and plumbing for a washing machine. The spacious living room (31.5m²) features a log-burning stove. Above the living room is another mezzanine bedroom with an ensuite bathroom, complete with a shower, WC, and sink.

The gîte offers a large living room (37m²), also with a log-burning stove and underfloor electric heating. It includes a well-equipped kitchen and a downstairs bathroom. Upstairs, there is one bedroom with a WC and sink in the corner.

Attached to the house is a delightful conservatory with a summer kitchen, ideal for use as a yoga studio or hobby room. It includes a log-burning stove and double-glazed windows.

Behind the house, there is an open garage/wood store with a storage room above. This space comfortably accommodates two cars and is equipped with electricity and water.