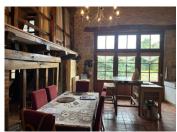

The gîte offers a large living room (37m²), also with a log-burning stove and underfloor electric heating. It includes a well-equipped kitchen and a downstairs bathroom. Upstairs, there is one bedroom with a WC and sink in the corner.