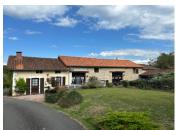

### DESCRIPTION

You enter the property into a welcoming dining room (25m²). To the left is the gîte, and to the right is the main house. Upstairs, there is a mezzanine bedroom, which leads through to another bedroom or storage room built into the eaves. Below the mezzanine, you will find a bathroom with a WC, bath, double sinks, and a urinal.

In the main house, a 12m² study leads into an open kitchen (17.9m²) and living room. To the left, there is a shower room with a shower, sink, and plumbing for a washing machine. The spacious living room (31.5m²) features a log-burning stove. Above the living room is another mezzanine bedroom with an ensuite bathroom, complete with a shower, WC, and sink.

The gîte offers a large living room (37m²), also with a log-burning stove and underfloor electric heating. It includes a well-equipped kitchen and a downstairs bathroom. Upstairs, there is one bedroom with a WC and sink in the corner.

Attached to the house is a delightful conservatory with a summer kitchen, ideal for use as a yoga studio or hobby room. It includes a log-burning stove and double-glazed windows.

Behind the house, there is an open garage/wood store with a storage room above. This space comfortably accommodates two cars and is equipped with electricity and water.