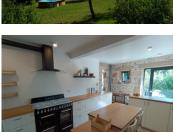

#### Converted barn:

- Fitted kitchen (35 m2)

- Large and luminous living / dining room with a pellet burner and a toilet (35 m2) and access to the courtyard and garden