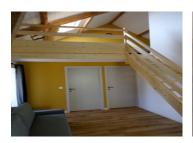

#### First floor:

- Entrance hall with access to the attic

- 2 rooms with ensuite bathroom (shower, washbasin, toilet) (16.5, 16.8 m2)

- 2 suites with mezzanine, living area, bathroom with shower, washbasin, toilet) (39 m2) with lovely views on the Chaîne des Puys and the Massif du Sancy