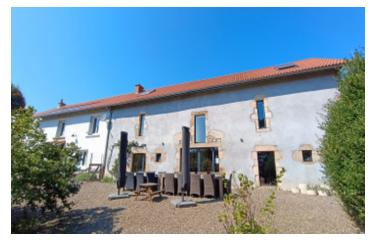

Renovated 4 bedroom house and attached chambre d'hôtes (4 rooms, max 14 persons), big garden, quiet location

## IN BRIEF

This fantastic property contains a 4 bedroom, 2 bathroom house with an attached barn converted into a 4 bedroom, 4 bathroom chambre d'hôtes or group accommodation with its own large kitchen. Ideal to start a B&B/gîtes business or to use as a big family home. The property sits on a large plot of 4888 m2 with lovely views, an old 'four à pain', an upground, heated swimming pool, a well and enough parking space for 5 cars. A beech forst of 5640 m2 at appriox 1.5 km is included in the sale. The property is situated in a quiet hamlet close to the village with all daily amenities and close to nice tourist attractions such as Le Lac des Fades and Dhagpo Kundreul Ling Buddhist Temple, at approx 17 km from Pontaumur (all daily amenities) and approx 46...