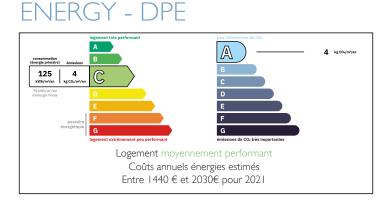

#### Insulation

Both the house as the B&B are well insulated (energy class E for the house and C for the B&B)

Solar panels on the house with an annual yield of 1800 to 2000 euros

Outbuildings:

- Attached workshop / garage (38 m2)