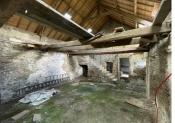

## IN BRIEF

Situated in a peaceful hamlet near Uzel, this cluster of properties presents a fantastic renovation project. The buildings are arranged around a grassed courtyard and include a main property, a partially converted garage, and a ruin. There are numerous possibilities for renovation work, including to create one, or even two separate and unique dwellings.

Some works have already been done. Each of the main buildings has new roofs, with Velux windows also added to the roof of the main house. Electrics have also been installed, as has a new fosse system (to be connected to the house).