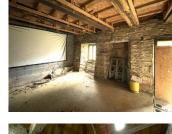

## IN BRIEF

Situated in a peaceful hamlet near Uzel, this cluster of properties presents a fantastic renovation project. The buildings are arranged around a grassed courtyard and include a main property, a partially converted garage, and a ruin. There are numerous possibilities for renovation work, including to create one, or even two separate and unique dwellings.

Main House: The ground-floor space (120m<sup>2</sup>) is divided into three distinct areas, with exposed stone walls and a stone staircase leading to the upper level.

Garage: With 67m<sup>2</sup> of ground floor space, the garage has been partially converted to provide a