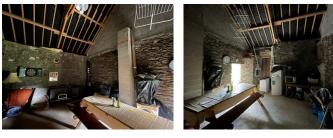

## IN BRIEF

Situated in a peaceful hamlet near Uzel, this cluster of properties presents a fantastic renovation project. The buildings are arranged around a grassed courtyard and include a main property, a partially converted garage, and a ruin. There are numerous possibilities for renovation work, including to create one, or even two separate and unique dwellings.

Main House: The ground-floor space (120m<sup>2</sup>) is divided into three distinct areas, with exposed stone walls and a stone staircase leading to the upper level.

Garage: With 67m<sup>2</sup> of ground floor space, the garage has been partially converted to provide a