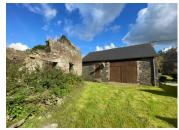

## IN BRIEF

Situated in a peaceful hamlet near Uzel, this cluster of properties presents a fantastic renovation project. The buildings are arranged around a grassed courtyard and include a main property, a partially converted garage, and a ruin. There are numerous possibilities for renovation work, including to create one, or even two separate and unique dwellings.

Main House: The ground-floor space (120m<sup>2</sup>) is divided into three distinct areas, with exposed stone walls and a stone staircase leading to the upper level.

Garage: With 67m<sup>2</sup> of ground floor space, the garage has been partially converted to provide a