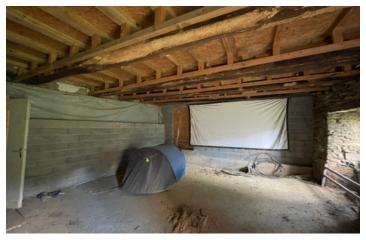

Main House: The ground-floor space (120m<sup>2</sup>) is divided into three distinct areas, with exposed stone walls and a stone staircase leading to the upper level.

Garage: With 67m<sup>2</sup> of ground floor space, the garage has been partially converted to provide a