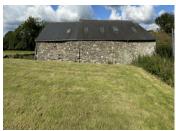

## IN BRIEF

Situated in a peaceful hamlet near Uzel, this cluster of properties presents a fantastic renovation project. The buildings are arranged around a grassed courtyard and include a main property, a partially converted garage, and a ruin. There are numerous possibilities for renovation work, including to create one, or even two separate and unique dwellings.

Main House: The ground-floor space (120m<sup>2</sup>) is divided into three distinct areas, with exposed stone walls and a stone staircase leading to the upper level.

Garage: With 67m<sup>2</sup> of ground floor space, the garage has been partially converted to provide a