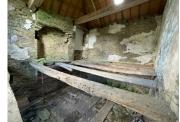

## IN BRIEF

Situated in a peaceful hamlet near Uzel, this cluster of properties presents a fantastic renovation project. The buildings are arranged around a grassed courtyard and include a main property, a partially converted garage, and a ruin. There are numerous possibilities for renovation work, including to create one, or even two separate and unique dwellings.

Some works have already been done. Each of the main buildings has new roofs, with Velux windows also added to the roof of the main house. Electrics have also been installed, as has a new fosse system (to be connected to the house).