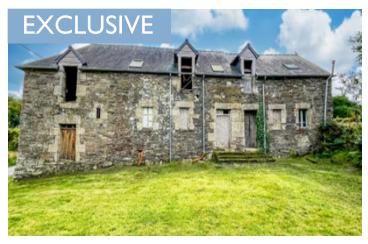

## IN BRIEF

Situated in a peaceful hamlet near Uzel, this cluster of properties presents a fantastic renovation project. The buildings are arranged around a grassed courtyard and include a main property, a partially converted garage, and a ruin. There are numerous possibilities for renovation work, including to create one, or even two separate and unique dwellings.

Main House: The ground-floor space (120m<sup>2</sup>) is divided into three distinct areas, with exposed stone walls and a stone staircase leading to the upper level.

Garage: With 67m<sup>2</sup> of ground floor space, the garage has been partially converted to provide a