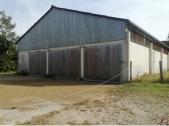

A barn of 202 m<sup>2</sup> and shelter hay can be renovated and constructible (very beautiful height also overhanging the valley)

With the price

4 ponies and a horse (from 5 to 12 years old)

5 saddles and nets

A barn of 202 m<sup>2</sup> and shelter hay can be renovated and constructible (very beautiful height also overhanging the valley)

-----

Information about risks to which this property is exposed is available on the Géorisques website : https://www.georisques.gouv.fr