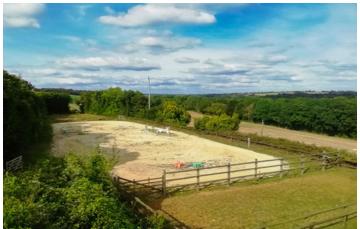

LEGGETT centre val de Loire invites you to discover our photos & 360° of:

Beautiful hilly environment & idyllic setting in the Braye valley

Come and discover this 18-stall equestrian centre 15 minutes from Vendôme TGV station.

## DESCRIPTION

LEGGETT centre val de Loire invites you to discover our photos & 360° of:

Beautiful hilly environment & idyllic setting in the Braye valley

Come and discover this 18-stall equestrian centre 15 minutes from Vendôme TGV station.