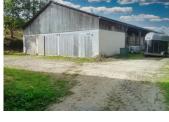

A barn of 202 m<sup>2</sup> and shelter hay can be renovated and constructible (very beautiful height also overhanging the valley)

With the price

4 ponies and a horse (from 5 to 12 years old)

5 saddles and nets

A barn of 202 m<sup>2</sup> and shelter hay can be renovated and constructible (very beautiful height also overhanging the valley)

-----

Information about risks to which this property is exposed is available on the Géorisques website : https://www.georisques.gouv.fr