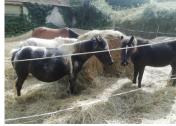

A barn of 202 m<sup>2</sup> and shelter hay can be renovated and constructible (very beautiful height also overhanging the valley)

With the price

4 ponies and a horse (from 5 to 12 years old)

5 saddles and nets