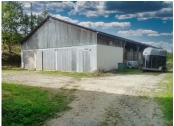

A barn of 202 m<sup>2</sup> and shelter hay can be renovated and constructible (very beautiful height also overhanging the valley)

With the price

4 ponies and a horse (from 5 to 12 years old)

5 saddles and nets

A barn of 202 m<sup>2</sup> and shelter hay can be renovated and constructible (very beautiful height also overhanging the valley)

-----

Information about risks to which this property is exposed is available on the Géorisques website : https://www.georisques.gouv.fr