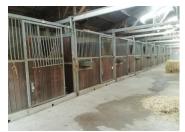

### Equestrian centre with 18 stalls Vendôme House and barn to renovate & build on Superb 360 views

LEGGETT centre val de Loire invites you to discover our photos & 360° of:

Beautiful hilly environment & idyllic setting in the Braye valley

Come and discover this 18-stall equestrian centre 15 minutes from Vendôme TGV station.

## DESCRIPTION

LEGGETT centre val de Loire invites you to discover our photos & 360° of:

Beautiful hilly environment & idyllic setting in the Braye valley

Come and discover this 18-stall equestrian centre 15 minutes from Vendôme TGV station.