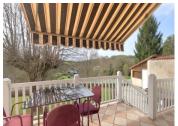

### DESCRIPTION

Tucked away down a quiet lane, you will find this pretty house, of one level living with a cellar. You enter into a large hallway with access to a bright and airy living room with sliding patio doors to the balcony, which can be fully opened. There are 3 double bedrooms, a family bathroom, a "jack & Jill" shower room and a W.C. On the lower level there is a cellar and central heating boiler room.

In more detail:-

Lounge with terrace overlooking the garden 32m2

Bedrooms I, I2m2

Bedroom 2, 13m2

Bedroom 3, 13m2

Bathrooms 4m2

Shower room, 4m2

Kitchen, IIm2