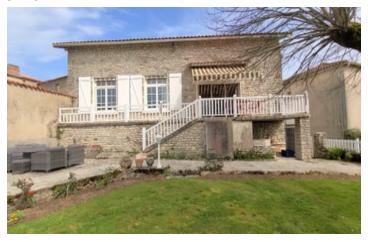

#### IN BRIEF

Stone built property with approximately 110m2 of living space. Tucked away down a quiet lane. Walking distance to amenities, including a restaurant and bakery.

**ENERGY - DPE** 

NB. Quoted prices relate to euro transactions. Fluctuations in exchange rates are not the responsibility of the agency or those representing it. The agency and its representatives are not authorised to make or give guarantees relating to the property. These particulars do not form part of any contract but are to be taken as a general representation of the property. Any areas, measurements or distances are approximate. Text, photographs and plans, where applicable, are for guidance only. Leggett and its representatives have not tested services, equipment or facilities and cannot guarantee the same.

### DESCRIPTION

Tucked away down a quiet lane, you will find this pretty house, of one level living with a cellar. You enter into a large hallway with access to a bright and airy living room with sliding patio doors to the balcony, which can be fully opened. There are 3 double bedrooms, a family bathroom, a "jack & Jill" shower room and a W.C. On the lower level there is a cellar and central heating boiler room.

The property benefits from double glazing, throughout and central heating, part of which is underfloor heating in the kitchen, hallway and bathroom.

Outside there is a fenced south facing garden of approx. 600m2 with open aspect to the rear leading down to the river, a store shed and a double garage/workshop.