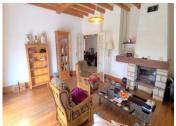

### DESCRIPTION

Tucked away down a quiet lane, you will find this pretty house, of one level living with a cellar. You enter into a large hallway with access to a bright and airy living room with sliding patio doors to the balcony, which can be fully opened. There are 3 double bedrooms, a family bathroom, a "jack & Jill" shower room and a W.C. On the lower level there is a cellar and central heating boiler room.

In more detail:-

Lounge with terrace overlooking the garden 32m2

Bedrooms I, I2m2

Bedroom 2, 13m2

Bedroom 3, 13m2

Bathrooms 4m2

Shower room, 4m2

Kitchen, IIm2