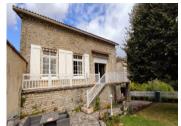

#### IN BRIEF

Stone built property with approximately 110m2 of living space. Tucked away down a quiet lane. Walking distance to amenities, including a restaurant and bakery.

**ENERGY - DPE** 

NB. Quoted prices relate to euro transactions. Fluctuations in exchange rates are not the responsibility of the agency or those representing it. The agency and its representatives are not authorised to make or give guarantees relating to the property. These particulars do not form part of any contract but are to be taken as a general representation of the property. Any areas, measurements or distances are approximate. Text, photographs and plans, where applicable, are for guidance only. Leggett and its representatives have not tested services, equipment or facilities and cannot guarantee the same.

### DESCRIPTION

Tucked away down a quiet lane, you will find this pretty house, of one level living with a cellar. You enter into a large hallway with access to a bright and airy living room with sliding patio doors to the balcony, which can be fully opened. There are 3 double bedrooms, a family bathroom, a "jack & Jill" shower room and a W.C. On the lower level there is a cellar and central heating boiler room.