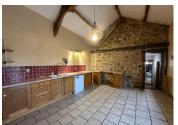

## DESCRIPTION

Upon entering the property, you step into the kitchen, which features an ornate fireplace to one side and a variety of fitted kitchen units. The exposed stonework adds rustic charm to the room, which is heated and cooled via an air source heat pump. To the right of the kitchen is a versatile space that could serve as a home office or small bedroom. On the left, there is a bathroom equipped with a sink, bathtub, and WC, with an additional WC located in a separate area housing the electric hot water tank.