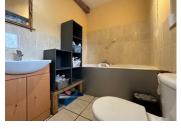

## DESCRIPTION

Upon entering the property, you step into the kitchen, which features an ornate fireplace to one side and a variety of fitted kitchen units. The exposed stonework adds rustic charm to the room, which is heated and cooled via an air source heat pump. To the right of the kitchen is a versatile space that could serve as a home office or small bedroom. On the left, there is a bathroom equipped with a sink, bathtub, and WC, with an additional WC located in a separate area housing the electric hot water tank.