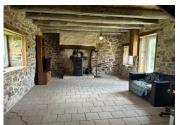

Moving further through the property, you will discover a spacious lounge at the rear, with doors leading out to the front terrace. This room is heated by a pellet burner, creating a warm and cozy atmosphere.