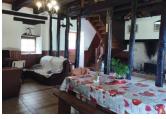

## DESCRIPTION

This semi detached house has an open plan entrance, living and dining space with open fire place. A few steps takes you to the kitchen, bathroom and WC. Upstairs there are two good sized bedrooms.