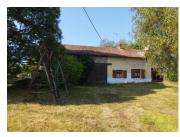

## DESCRIPTION

This semi detached house has an open plan entrance, living and dining space with open fire place. A few steps takes you to the kitchen, bathroom and WC. Upstairs there are two good sized bedrooms.

Attached to the house is a barn in good condition. The garden wraps around the house with a private gated entrance. The large field of around two acres is found to the left of the property.

The airport of Limoges is at 50km from the property.