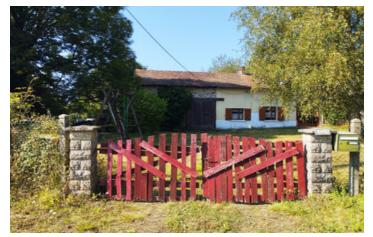

## IN BRIEF

Situated in a hamlet 2km from the village of Mialet which has basic amenities, a bar and a leisure lake.

Attached to the house is a barn in good condition. The garden wraps around the house with a private gated entrance. The large field of around two acres is found to the left of the property.

The airport of Limoges is at 50km from the property.