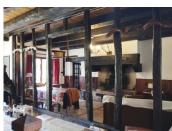

## DESCRIPTION

This semi detached house has an open plan entrance, living and dining space with open fire place. A few steps takes you to the kitchen, bathroom and WC. Upstairs there are two good sized bedrooms.