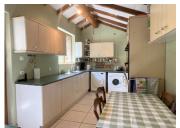

- \* Tiled floors
- \* Exposed beams
- \* Double-glazed patio doors
- \* Fireplace (wood-burning)
- \* Radiator heating
- \* Open staircase to upper floors

Kitchen (12 m2):

Adjoining the living room, the bright kitchen is designed for both function and style. With built-in units, a gas hob, and access to the terrace, it's perfect for cooking up a feast and enjoying alfresco dining.

- \* Built-in kitchen units
- \* Gas hob with extractor hood
- \* Double-glazed window
- \* Exposed beams
- \* Radiator heating

International: +33 (0)5 53 60 84 88 France: 0033 (0)553 608 488 FAX: 0033 (0)553 566 257 \*All prices include agency fees. Leggett Immobilier 42 Route de Ribérac 24340 La Rochebeaucourt France Tel: 08 00 73 57 45 Email: info@leggett.fr