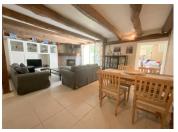

Set on 1,150 m<sup>2</sup> of land filled with fruit trees, bushes, and a lush lawn, this home combines rustic charm with modern comforts.

Ground Floor: Welcoming and Spacious Living Areas

Living Room (29 m2):

Step through the patio doors into the living room, a delightful space that effortlessly blends traditional charm with modern comfort. With exposed ceiling beams, tiled flooring, and a cozy wood-burning insert fireplace, this open-plan lounge and dining area invites you to relax and unwind.

- \* Tiled floors
- \* Exposed beams
- \* Double-glazed patio doors
- \* Fireplace (wood-burning)
- \* Radiator heating
- \* Open staircase to upper floors

Kitchen (12 m2):

Adjoining the living room, the bright kitchen is designed for both function and style. With built-in units, a gas hob, and access to the terrace, it's perfect for cooking up a feast and enjoying alfresco dining.