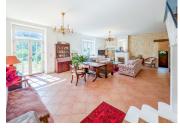

Access to the property is via a private, tree-lined driveway with a closed garage and small outbuildings on your left.

The main house is composed on the ground floor: Entrance hall with its period tiles - 10m<sup>2</sup> Dining room - with access to the garden - 19m<sup>2</sup> -Fully equipped kitchen - 19m<sup>2</sup> Back kitchen - 7m<sup>2</sup> Living room with open fireplace and stairs to access the first floor - 50m<sup>2</sup> Bedroom I - 15m<sup>2</sup> Bedroom 2 / Office - 14m<sup>2</sup> Shower room: composed of a shower, sink and toilet - 3m<sup>2</sup>