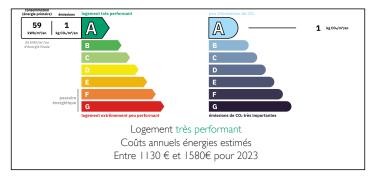

#### ENERGY - DPE

#### **TECHNICAL INFORMATION**

Energy rating A Brand new heat pump installed September 2024 Underfloor heating: kitchen, dining room, entrance and back kitchen. Wooden double glazing High performance insulation Swimming pool: new liner 2023 and new pump 2023 - compliant safety curtain Roofs redone between 2012 and 2024 Photovoltaic panels x 45 - 9Kw - Resale only Mains drainage Fiber available