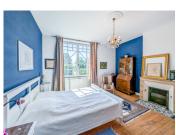

#### FIRST FLOOR

Bedroom 3 - with a toilet and sink - 19m<sup>2</sup> Bedroom 4 - with its Juliet balcony - 15m<sup>2</sup> Bedroom 5 - 13m<sup>2</sup> with a 13m<sup>2</sup> adjoining room. This could be dressing room/spare а bedroom/office/bathroom Shower room with shower, toilet and washbasin -5m<sup>2</sup>