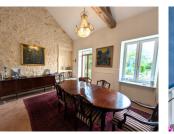

Access to the property is via a private, tree-lined driveway with a closed garage and small outbuildings on your left.

The main house is composed on the ground floor: Entrance hall with its period tiles - 10m<sup>2</sup> Dining room - with access to the garden - 19m<sup>2</sup> -Fully equipped kitchen - 19m<sup>2</sup> Back kitchen - 7m<sup>2</sup> Living room with open fireplace and stairs to access the first floor - 50m<sup>2</sup> Bedroom I - 15m<sup>2</sup> Bedroom 2 / Office - 14m<sup>2</sup> Shower room: composed of a shower, sink and toilet - 3m<sup>2</sup>