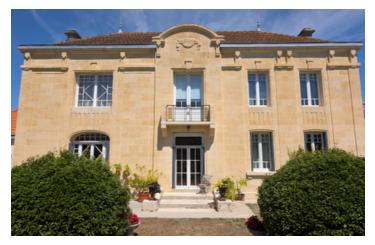

### IN BRIEF

Elegant, beautiful and stylish Maison de Maître, completely renovated with an exceptional A for energy rating, comprising of a main house, 2 gîtes and outbuildings.

Located between Reignac & Etauliers, this property positioned at the end of a hamlet offers you a wonderful setting surrounded by vineyards.

A large private driveway leads you to this bourgeois property which has been renovated with high quality materials while retaining its authenticity : stone walls, white cut stone, wooden windows, fireplace and high ceilings which provide you with a wonderful sense of grandeur.

Access to the property is via a private, tree-lined driveway with a closed garage and small outbuildings on your left.

The main house is composed on the ground floor: Entrance hall with its period tiles - 10m<sup>2</sup> Dining room - with access to the garden - 19m<sup>2</sup> -Fully equipped kitchen - 19m<sup>2</sup> Back kitchen - 7m<sup>2</sup> Living room with open fireplace and stairs to access the first floor - 50m<sup>2</sup> Bedroom I - 15m<sup>2</sup> Bedroom 2 / Office - 14m<sup>2</sup> Shower room: composed of a shower, sink and toilet - 3m<sup>2</sup>

#### FIRST FLOOR

Bedroom 3 - with a toilet and sink - 19m<sup>2</sup> Bedroom 4 - with its Juliet balcony - 15m<sup>2</sup> Bedroom 5 - 13m<sup>2</sup> with a 13m<sup>2</sup> adjoining room. This could be dressing room/spare а bedroom/office/bathroom Shower room with shower, toilet and washbasin -5m<sup>2</sup>