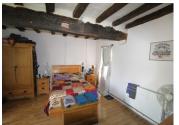

#### DESCRIPTION

On entering the main house you have a large living room which has a wood burning fire, there is a bedroom leading from the living room which has a shower and toilet. The farm house style kitchen is accessed from the living room. On the first floor are to bedrooms and a shower and toilet ( the vendors currently rent these rooms on a chambre d'hote basis and can provide additional income if desired). The Gite has a living room / kitchen on the ground floor and on the second floor a bedroom and shower / toilet.

Main House-First floor:

Landing - 6.8 m2

Bedroom 2 - 12.3 m2

Bedroom 3 - 12.4 m2

Bathroom - 3.6 m<sup>2</sup>