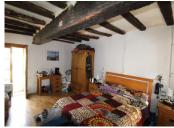

#### DESCRIPTION

On entering the main house you have a large living room which has a wood burning fire, there is a bedroom leading from the living room which has a shower and toilet. The farm house style kitchen is accessed from the living room. On the first floor are to bedrooms and a shower and toilet ( the vendors currently rent these rooms on a chambre d'hote basis and can provide additional income if desired). The Gite has a living room / kitchen on the ground floor and on the second floor a bedroom and shower / toilet.

Main House-First floor:

Landing - 6.8 m2

Bedroom 2 - 12.3 m2

Bedroom 3 - 12.4 m2

Bathroom - 3.6 m<sup>2</sup>