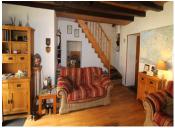

#### DESCRIPTION

On entering the main house you have a large living room which has a wood burning fire, there is a bedroom leading from the living room which has a shower and toilet. The farm house style kitchen is accessed from the living room. On the first floor are to bedrooms and a shower and toilet ( the vendors currently rent these rooms on a chambre d'hote basis and can provide additional income if desired). The Gite has a living room / kitchen on the ground floor and on the second floor a bedroom and shower / toilet.

Main House-First floor:

Landing - 6.8 m2

Bedroom 2 - 12.3 m2

Bedroom 3 - 12.4 m2

Bathroom - 3.6 m<sup>2</sup>