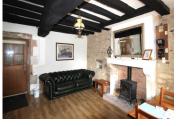

#### DESCRIPTION

On entering the main house you have a large living room which has a wood burning fire, there is a bedroom leading from the living room which has a shower and toilet. The farm house style kitchen is accessed from the living room. On the first floor are to bedrooms and a shower and toilet ( the vendors currently rent these rooms on a chambre d'hote basis and can provide additional income if desired). The Gite has a living room / kitchen on the ground floor and on the second floor a bedroom and shower / toilet.

The outbuildings have a large utility room, garage and work space.

Rooms and areas:

Land: 515 m2

Main House -Ground floor:

Living room - 26.5 m<sup>2</sup>

Kitchen - 17.8 m2

Bedroom I - 19.3 m2

Shower room / toilet - 3.8 m2