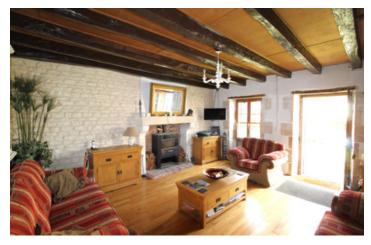

#### DESCRIPTION

On entering the main house you have a large living room which has a wood burning fire, there is a bedroom leading from the living room which has a shower and toilet. The farm house style kitchen is accessed from the living room. On the first floor are to bedrooms and a shower and toilet ( the vendors currently rent these rooms on a chambre d'hote basis and can provide additional income if desired). The Gite has a living room / kitchen on the ground floor and on the second floor a bedroom and shower / toilet.

The outbuildings have a large utility room, garage and work space.

Rooms and areas:

Land: 515 m2

Main House -Ground floor:

Living room - 26.5 m<sup>2</sup>

Kitchen - 17.8 m2

Bedroom I - 19.3 m2

Shower room / toilet - 3.8 m2