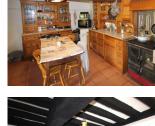

#### DESCRIPTION

On entering the main house you have a large living room which has a wood burning fire, there is a bedroom leading from the living room which has a shower and toilet. The farm house style kitchen is accessed from the living room. On the first floor are to bedrooms and a shower and toilet ( the vendors currently rent these rooms on a chambre d'hote basis and can provide additional income if desired). The Gite has a living room / kitchen on the ground floor and on the second floor a bedroom and shower / toilet.

The outbuildings have a large utility room, garage and work space.

Rooms and areas:

Land: 515 m2

Main House -Ground floor:

Living room - 26.5 m<sup>2</sup>

Kitchen - 17.8 m2

Bedroom I - 19.3 m2

Shower room / toilet - 3.8 m2