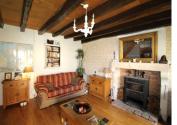

#### DESCRIPTION

On entering the main house you have a large living room which has a wood burning fire, there is a bedroom leading from the living room which has a shower and toilet. The farm house style kitchen is accessed from the living room. On the first floor are to bedrooms and a shower and toilet ( the vendors currently rent these rooms on a chambre d'hote basis and can provide additional income if desired). The Gite has a living room / kitchen on the ground floor and on the second floor a bedroom and shower / toilet.

The outbuildings have a large utility room, garage and work space.

Rooms and areas:

Land: 515 m2

Main House -Ground floor:

Living room - 26.5 m<sup>2</sup>

Kitchen - 17.8 m2

Bedroom I - 19.3 m2

Shower room / toilet - 3.8 m2