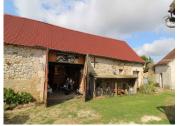

The outbuildings have a large utility room, garage and work space.

Rooms and areas:

Land: 515 m2

Main House -Ground floor:

Living room - 26.5 m<sup>2</sup>

Kitchen - 17.8 m2

Bedroom I - 19.3 m2

Shower room / toilet - 3.8 m2

Utility room - 17.7 m2

Garage - 17.6 m2

Work space - 3.7 m<sup>2</sup>

----

Information about risks to which this property is exposed is available on the Géorisques website :

International: +33 (0)5 53 60 84 88 France: 0033 (0)553 608 488 FAX: 0033 (0)553 566 257 \*All prices include agency fees. Leggett Immobilier 42 Route de Ribérac 24340 La Rochebeaucourt France Tel: 08 00 73 57 45 Email: info@leggett.fr