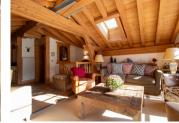

The top floor boasts an inviting open-plan living area with a cozy lounge, a fireplace, a fully equipped kitchen, and a dining area, all under a stunning timber structure. The space opens onto a generous 17m<sup>2</sup> terrace, ideal for outdoor dining and relaxing and boasting panoramic views of the surrounding mountains. A guest WC and cloakroom complete this level.