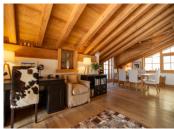

The top floor boasts an inviting open-plan living area with a cozy lounge, a fireplace, a fully equipped kitchen, and a dining area, all under a stunning timber structure. The space opens onto a generous 17m<sup>2</sup> terrace, ideal for outdoor dining and relaxing and boasting panoramic views of the surrounding mountains. A guest WC and cloakroom complete this level.