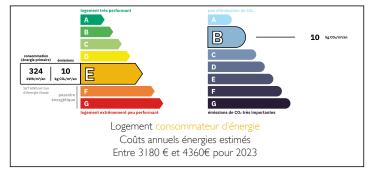

#### Exclusive 4-bedroom ski chalet with fantastic views in the heart of Saint Martin de Belleville – Three Valleys













# ENERGY - DPE



# INFORMATION

| Town:       | Saint-Martin-de-Belleville |
|-------------|----------------------------|
| Department: | Savoie                     |
| Bed:        | 4                          |
| Bath:       | 4                          |
| Floor:      | 165 m2                     |
| Plot Size:  | 100 m2                     |

# IN BRIEF

This beautifully crafted chalet of over 165sqm is situated in the heart of the authentic alpine ski village of Saint Martin de Belleville in the Three Valleys. Built in 2009 by a renowned local developer, this chalet offers modern comfort, a charming Alpine design, in a privileged location just a short stroll to the restaurants and ski lifts of Saint Martin de Belleville linking to the vast Three Valleys ski area. The chalet features 4 ensuite bedroom