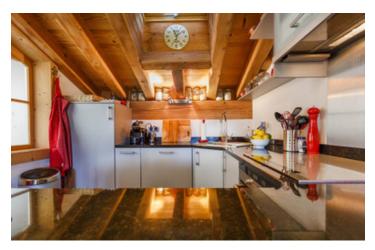

The top floor boasts an inviting open-plan living area with a cozy lounge, a fireplace, a fully equipped kitchen, and a dining area, all under a stunning timber structure. The space opens onto a generous 17m<sup>2</sup> terrace, ideal for outdoor dining and relaxing and boasting panoramic views of the surrounding mountains. A guest WC and cloakroom complete this level.