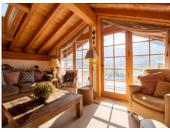

The top floor boasts an inviting open-plan living area with a cozy lounge, a fireplace, a fully equipped kitchen, and a dining area, all under a stunning timber structure. The space opens onto a generous 17m<sup>2</sup> terrace, ideal for outdoor dining and relaxing and boasting panoramic views of the surrounding mountains. A guest WC and cloakroom complete this level.