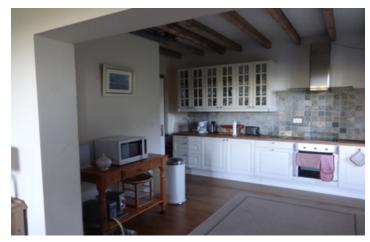

The second bedroom (9.5sqm) is located along a short corridor, with wooden floors and exposed wooden beams.

A wooden staircase leads to the first floor, a largecombined kitchen and lounge is located (50.8sqm). Again with views of the mountains on two sides. Wooden floors and ceilings, a wood burning stove and electric radiators keep the house warm in the winter. The kitchen has all...

The second bedroom (9.5sqm) is located along a short corridor, with wooden floors and exposed wooden beams.

A wooden staircase leads to the first floor, a largecombined kitchen and lounge is located (50.8sqm). Again with views of the mountains on two sides. Wooden floors and ceilings, a wood burning stove and electric radiators keep the house warm in the winter. The kitchen has all built -in appliances.