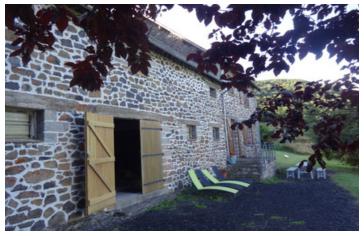

# IN BRIEF

The property located close to Compains, on a quite country lane.

The property is accessed from a private driveway, with car parking at the side of the barn. The house has views across a beautiful valley, with a coffee table on a small terrace at the front door. There are two bedrooms on the ground floor and a bathroom / WC. The first bedroom (18.8sqm) has views on two sides the mountains, through double glazed windows.

#### DESCRIPTION

The property located close to Compains, on a quite country lane.

The property is accessed from a private driveway, with car parking at the side of the barn. The house has views across a beautiful valley, with a coffee table on a small terrace at the front door. There are two bedrooms on the ground floor and a bathroom / WC. The first bedroom (18.8sqm) has views on two sides the mountains, through double glazed windows.