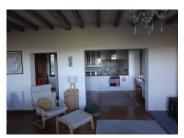

The second bedroom (9.5sqm) is located along a short corridor, with wooden floors and exposed wooden beams.

A wooden staircase leads to the first floor, a largecombined kitchen and lounge is located (50.8sqm). Again with views of the mountains on two sides. Wooden floors and ceilings, a wood burning stove and electric radiators keep the house warm in the winter. The kitchen has all...

The second bedroom (9.5sqm) is located along a short corridor, with wooden floors and exposed wooden beams.

A wooden staircase leads to the first floor, a largecombined kitchen and lounge is located (50.8sqm). Again with views of the mountains on two sides. Wooden floors and ceilings, a wood burning stove and electric radiators keep the house warm in the winter. The kitchen has all built -in appliances.