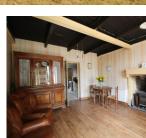

### **GROUND FLOOR:**

Entrance into the Dining room (22 m<sup>2</sup>)

Living room (22 m<sup>2</sup>) (currently used as downstairs bedroom)The parquet floor in this room needs to be removed and renewed