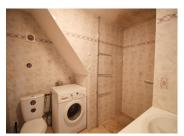

Kitchen (II m<sup>2</sup>)

Shower room (5 m<sup>2</sup>) with toilet, shower and sink Corridor with stairs to the first floor