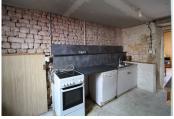

Kitchen (II m<sup>2</sup>)

Shower room (5 m<sup>2</sup>) with toilet, shower and sink Corridor with stairs to the first floor