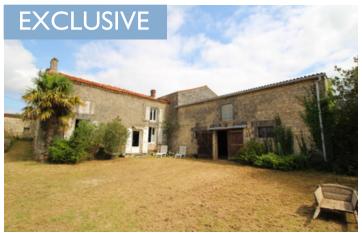

#### Stone house to renovate with lovely garden and large barn

## IN BRIEF

Looking for your next renovation project? This characterful stone property is a great opportunity for those ready to bring it back to life.

While the home is currently habitable, it does require essential updates, including new electrics, a septic tank, and a roof. With some TLC, this property can be transformed into a stunning residence.

In addition to the main house, the property features a spacious barn and several useful outbuildings, including a garage, summer kitchen, and smaller barns—perfect for storage or future development.

Don't miss the chance to make this home your own!