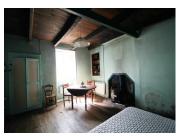

#### FIRST FLOOR:

Landing (with limited standing height)

Bedroom (22 m<sup>2</sup>)

Attic (22 m²) Room to create one or two bedrooms