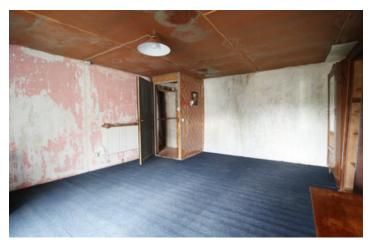

### **GROUND FLOOR:**

Entrance into the Dining room (22 m<sup>2</sup>)

Living room (22 m<sup>2</sup>) (currently used as downstairs bedroom)The parquet floor in this room needs to be removed and renewed