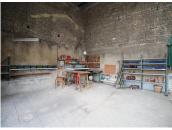

#### **BUILDINGS**

Garage (20 m²)

Barn (70 m<sup>2</sup>)

Several smaller outbuildings (Chicken coop, outside shower room, outside toilet, summer kitchen, dog kennel)

The garden is fenced, has got loads of fruit trees and there's also a water cistern.