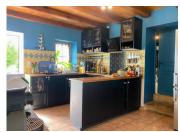

#### **GROUND FLOOR**

- \*Living/dining room; Charentaise fireplace with pellet stove: 26 m<sup>2</sup>.
- \*Fitted kitchen: 16 m<sup>2</sup>.
- \*Room/study currently used as a storeroom; Charentaise fireplace, tiled floor: 12 m<sup>2</sup>.