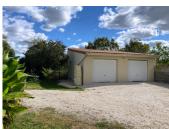

The double garage and outbuilding provide additional storage or creative space. The fully enclosed, south-west-facing garden lets you enjoy the outdoors and the terrace in all seasons.

The nearest village with all amenities is just 2 km away.

#### FIRST FLOOR

- \*Bedroom I with dressing room: 20 m<sup>2</sup>.
- \*WC
- \*Attic bathroom: 6.8 m<sup>2</sup>.
- \*Bedroom 2 with sloping ceilings: 10.4 m<sup>2</sup> (6.5 m<sup>2</sup> living area)
- \*Communicating area with bedroom: 5.3 m<sup>2</sup>.
- **\*YARD and GARDEN**
- \*TERRACE
- \*BEDROOMS
- \*DOUBLE GARAGE: 43 m<sup>2</sup>.
- \*OUTBUILDING with electricity (old roofs): 22 m<sup>2</sup>.