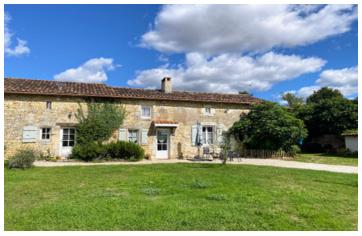

### IN BRIEF

A comfortable country house with character, just 9 km from Mansle and 30 km from Angoulême.

Beautifully renovated, this early 19th-century stone house combines comfort and taste. With its modern kitchen, recent pellet stove, beautiful Charentais fireplaces, exposed beams and double glazing throughout, it has all the hallmarks of a warm and welcoming cottage.

The double garage and outbuilding provide additional storage or creative space. The fully enclosed, south-west-facing garden lets you enjoy the outdoors and the terrace in all seasons.

The nearest village with all amenities is just 2 km away.