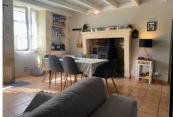

#### **GROUND FLOOR**

- \*Living/dining room; Charentaise fireplace with pellet stove: 26 m<sup>2</sup>.
- \*Fitted kitchen: 16 m<sup>2</sup>.
- \*Room/study currently used as a storeroom; Charentaise fireplace, tiled floor: 12 m<sup>2</sup>.