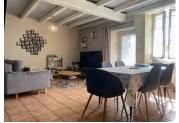

#### **GROUND FLOOR**

- \*Living/dining room; Charentaise fireplace with pellet stove: 26 m<sup>2</sup>.
- \*Fitted kitchen: 16 m<sup>2</sup>.
- \*Room/study currently used as a storeroom; Charentaise fireplace, tiled floor: 12 m<sup>2</sup>.