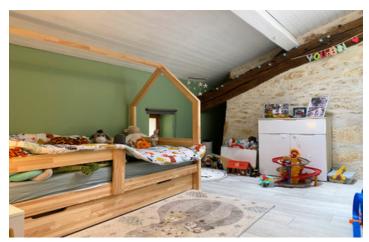

#### FIRST FLOOR

- \*Bedroom I with dressing room: 20 m<sup>2</sup>.
- \*WC
- \*Attic bathroom: 6.8 m<sup>2</sup>.
- \*Bedroom 2 with sloping ceilings: 10.4 m<sup>2</sup> (6.5 m<sup>2</sup> living area)
- \*Communicating area with bedroom: 5.3 m<sup>2</sup>.
- **\*YARD and GARDEN**
- \*TERRACE
- \*BEDROOMS
- \*DOUBLE GARAGE: 43 m<sup>2</sup>.
- \*OUTBUILDING with electricity (old roofs): 22 m<sup>2</sup>.