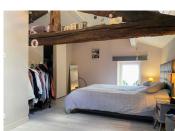

#### FIRST FLOOR

- \*Bedroom I with dressing room: 20 m<sup>2</sup>.
- \*WC
- \*Attic bathroom: 6.8 m<sup>2</sup>.
- \*Bedroom 2 with sloping ceilings: 10.4 m<sup>2</sup> (6.5 m<sup>2</sup> living area)
- \*Communicating area with bedroom: 5.3 m<sup>2</sup>.
- **\*YARD and GARDEN**
- \*TERRACE
- \*BEDROOMS
- \*DOUBLE GARAGE: 43 m<sup>2</sup>.
- \*OUTBUILDING with electricity (old roofs): 22 m<sup>2</sup>.