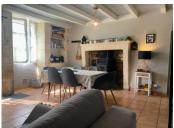

#### **GROUND FLOOR**

- \*Living/dining room; Charentaise fireplace with pellet stove: 26 m<sup>2</sup>.
- \*Fitted kitchen: 16 m<sup>2</sup>.
- \*Room/study currently used as a storeroom; Charentaise fireplace, tiled floor: 12 m<sup>2</sup>.