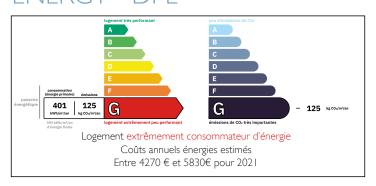

Ref: A32031DLO23

Price: 99 000 EUR

agency fees included: 10 % TTC to be paid by the buyer (90 000 EUR without fees)

### A habitable, detached two-bedroom bungalow located on a peaceful lane within a charming village



# INFORMATION

Town: Bénévent-l'Abbaye

Department: Creuse

Bed: 2

Bath:

Floor: 70 m<sup>2</sup>

Plot Size: 1900 m2













## IN BRIEF

This delightful bungalow, nestled at the end of a tranquil lane and boasting off-road parking, is conveniently located within walking distance of a picturesque historical village. The village offers a full range of amenities including a supermarket, bakery, butcher, bar, restaurant, florist, hair salon, organic store, and much more.





NB. Quoted prices relate to euro transactions. Fluctuations in exchange rates are not the responsibility of the agency or those representing it. The agency and its representatives are not authorised to make or give guarantees relating to the property. These particulars do not form part of any contract but are to be taken as a general representation of the property. Any areas, measurements or distances are approximate. Text, photographs and plans, where applicable, are for guidance only. Leggett and its representatives have not tested services, equipment or facilities and cannot guarantee the same.

Particulars for off-plan purchases are intended as a guide only. Final finishes to the property may vary. Purchasers are advised to engage a solicitor to check the plans and specifications as