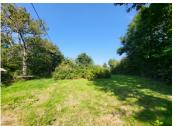

The house is double glazed. Heating is via the wood stove or electric heaters.

First Floor.

A large attic with the potential for conversion subject to any necessary permissions.

Outside.

The grounds are mature and laid mostly to lawn with plenty of trees. There is a separate small paddock to the front and a terrace/patio to the front of the house along with parking for more than one car.