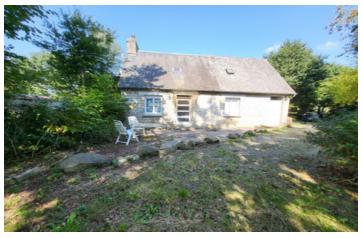

#### Pretty detached cottage in a private location close to St Cyr du Bailleul

### IN BRIEF

A detached stone two bed cottage in a private location not far from a sleepy village. An ideal location offering privacy but not isolation. There is scope to change the layout and also extend into the good sized attic space. All the accommodation is ground floor at present. A tranquil rural setting. Ferries and airports within two hours. Caen 117km. St Malo 108km. Rennes airport 104km. Mont St Michel and the coast approximately. 65km. A great holiday permanent home. Viewing or recommended.

### DESCRIPTION

Accessed via a private lane, this property offers tranquility in spades.

Accommodation Ground Floor.

You enter in to a good sized sitting room with insert wood burning stove. Off here is a double bedroom and to the back of this room another double bedroom with access to the rear garden as well as an ensuite bathroom. A corridor takes you to another shower room and the kitchen that has its own outside access. Good space with scope to change the layout if you wish to.

The house is double glazed. Heating is via the wood stove or electric heaters.

First Floor.

A large attic with the potential for conversion subject to any necessary permissions.

Outside.

The grounds are mature and laid mostly to lawn with plenty of trees. There is a separate small paddock to the front and a terrace/patio to the front of the house along with parking for more than one car.