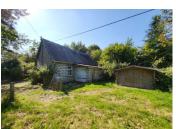

The house is double glazed. Heating is via the wood stove or electric heaters.

First Floor.

A large attic with the potential for conversion subject to any necessary permissions.

Outside.

The grounds are mature and laid mostly to lawn with plenty of trees. There is a separate small paddock to the front and a terrace/patio to the front of the house along with parking for more than one car.