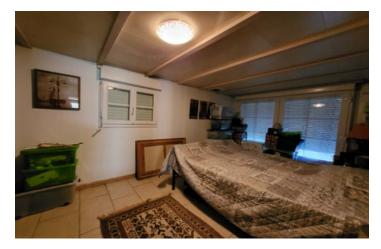

### DESCRIPTION

Accessed via a private lane, this property offers tranquility in spades.

Accommodation Ground Floor.

You enter in to a good sized sitting room with insert wood burning stove. Off here is a double bedroom and to the back of this room another double bedroom with access to the rear garden as well as an ensuite bathroom. A corridor takes you to another shower room and the kitchen that has its own outside access. Good space with scope to change the layout if you wish to.

The house is double glazed. Heating is via the wood stove or electric heaters.

First Floor.

A large attic with the potential for conversion subject to any necessary permissions.

Outside.

The grounds are mature and laid mostly to lawn with plenty of trees. There is a separate small paddock to the front and a terrace/patio to the front of the house along with parking for more than one car.