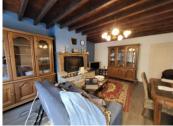

### DESCRIPTION

Accessed via a private lane, this property offers tranquility in spades.

Accommodation Ground Floor.

You enter in to a good sized sitting room with insert wood burning stove. Off here is a double bedroom and to the back of this room another double bedroom with access to the rear garden as well as an ensuite bathroom. A corridor takes you to another shower room and the kitchen that has its own outside access. Good space with scope to change the layout if you wish to.