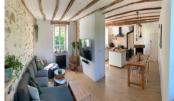

#### Living Space:

Open-plan living, kitchen, and dining area (approx. 40m²), recently renovated to merge modern comfort with rustic charm.

Wood-burning range for heating all the house.

Access to a rear terrace, creating a seamless indoor-outdoor living experience.

#### Downstairs:

Central hallway with built-in cupboard and utility area

Downstairs shower room (5.5m²) with a shower cubicle, hand basin unit, heated towel rail, and WC. Downstairs bedroom (16m²) featuring patio doors to a raised wooden terrace overlooking the front garden, a fireplace with a pellet burner, and a wooden floor. This room is versatile, suitable as an office, music room, or second living room.