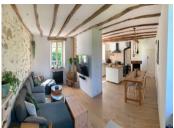

#### Living Space:

Open-plan living, kitchen, and dining area (approx. 40m²), recently renovated to merge modern comfort with rustic charm.

Wood-burning range for heating all the house.

Access to a rear terrace, creating a seamless indoor-outdoor living experience.

#### Downstairs:

Central hallway with built-in cupboard and utility area

Downstairs shower room (5.5m²) with a shower cubicle, hand basin unit, heated towel rail, and WC. Downstairs bedroom (16m²) featuring patio doors to a raised wooden terrace overlooking the front garden, a fireplace with a pellet burner, and a wooden floor. This room is versatile, suitable as an office, music room, or second living room.