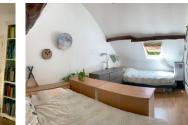

#### First Floor:

Bedroom (11.5m<sup>2</sup>) with wooden floor and views over the front garden.

Master bedroom (17m²) with wooden floors and dual aspect windows, offering a bright and spacious feel

Bathroom (4m²) with large shower cubicle, basin, WC, heated towel rail, wooden floor, Velux window, and exposed beams.

Bedroom (7.5m²) with Velux window, wooden floor, and exposed beams.

Bedroom (10m²) with Velux window, wooden floor, exposed beams, and wooden shelving unit.