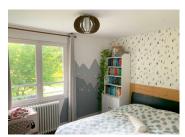

#### First Floor:

Bedroom (11.5m<sup>2</sup>) with wooden floor and views over the front garden.

Master bedroom (17m²) with wooden floors and dual aspect windows, offering a bright and spacious feel

Bathroom (4m²) with large shower cubicle, basin, WC, heated towel rail, wooden floor, Velux window, and exposed beams.

Bedroom (7.5m²) with Velux window, wooden floor, and exposed beams.

Bedroom (10m²) with Velux window, wooden floor, exposed beams, and wooden shelving unit.