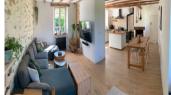

# IN BRIEF

Perfect for those seeking a tranquil retreat, this charming countryside home offers a thoughtfully designed open-plan living, kitchen, and dining area, creating a spacious and inviting environment ideal for both everyday living and entertaining. The ground floor includes a cozy bedroom that opens onto a lovely terrace, along with a convenient bathroom. Upstairs, you'll find four additional bedrooms and another bathroom, providing ample space for family and guests. A wood burning Nordique hot tub comes with the property.

#### Living Space:

Open-plan living, kitchen, and dining area (approx. 40m²), recently renovated to merge modern comfort with rustic charm.

Wood-burning range for heating all the house.

Access to a rear terrace, creating a seamless indoor-outdoor living experience.