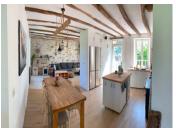

#### Living Space:

Open-plan living, kitchen, and dining area (approx. 40m²), recently renovated to merge modern comfort with rustic charm.

Wood-burning range for heating all the house.

Access to a rear terrace, creating a seamless indoor-outdoor living experience.