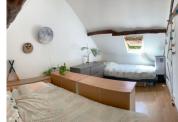

#### First Floor:

Bedroom (11.5m<sup>2</sup>) with wooden floor and views over the front garden.

Master bedroom (17m²) with wooden floors and dual aspect windows, offering a bright and spacious feel

Bathroom (4m²) with large shower cubicle, basin, WC, heated towel rail, wooden floor, Velux window, and exposed beams.

Bedroom (7.5m²) with Velux window, wooden floor, and exposed beams.

Bedroom (10m²) with Velux window, wooden floor, exposed beams, and wooden shelving unit.