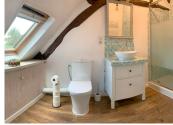

#### First Floor:

Bedroom (11.5m<sup>2</sup>) with wooden floor and views over the front garden.

Master bedroom (17m²) with wooden floors and dual aspect windows, offering a bright and spacious feel

Bathroom (4m²) with large shower cubicle, basin, WC, heated towel rail, wooden floor, Velux window, and exposed beams.