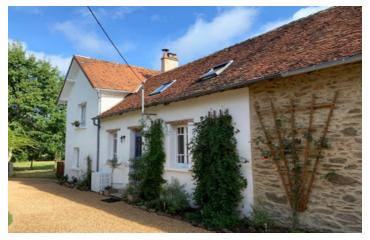

#### UNDER OFFER! Charming 5 bedroom countryside house with a blend modern comfort with rustic appeal

# INFORMATION

Lubersac Town:

Department: Corrèze

Bed: 5

2 Bath:

Floor: 130 m<sup>2</sup>

Plot Size: 26975 m2

# IN BRIEF

Perfect for those seeking a tranquil retreat, this charming countryside home offers a thoughtfully designed open-plan living, kitchen, and dining area, creating a spacious and inviting environment ideal for both everyday living and entertaining. The ground floor includes a cozy bedroom that opens onto a lovely terrace, along with a convenient bathroom. Upstairs, you'll find four additional bedrooms and another bathroom, providing ample space for family and guests. A wood burning Nordique hot tub comes with the property.

The property also features an adjoining barn, a workshop, and a piggery, making it well-suited for various hobbies or agricultural interests. With over 2.5 hectares of land and woodland, there's plenty of space to explore and enjoy the serene natural surroundings.