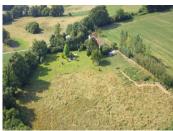

The property also features an adjoining barn, a workshop, and a piggery, making it well-suited for various hobbies or agricultural interests. With over 2.5 hectares of land and woodland, there's plenty of space to explore and enjoy the serene natural surroundings.

#### Outdoor Space:

Wood burning Nordique hot tub.

Large, well-established gardens with fruit trees (cherry, peach, pear, nectarine) and nuts (hazelnuts, almond, walnuts).

A well located in the courtyard.