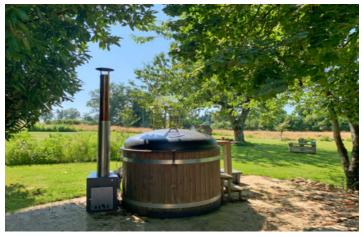

# IN BRIEF

Perfect for those seeking a tranquil retreat, this charming countryside home offers a thoughtfully designed open-plan living, kitchen, and dining area, creating a spacious and inviting environment ideal for both everyday living and entertaining. The ground floor includes a cozy bedroom that opens onto a lovely terrace, along with a convenient bathroom. Upstairs, you'll find four additional bedrooms and another bathroom, providing ample space for family and guests. A wood burning Nordique hot tub comes with the property.

#### Outdoor Space:

Wood burning Nordique hot tub.

Large, well-established gardens with fruit trees (cherry, peach, pear, nectarine) and nuts (hazelnuts, almond, walnuts).

A well located in the courtyard.