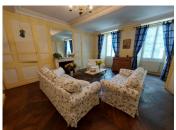

### DESCRIPTION

The house is composed of:

On the ground floor

- -ENTRANCE HALL 17m<sup>2</sup>
- -LIVING ROOM 25m<sup>2</sup> with fireplace
- -DINING ROOM 24m<sup>2</sup>
- -KITCHEN 20m<sup>2</sup>
- -STOREY
- -CELLAR
- -WC