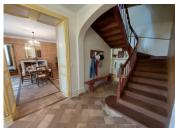

### DESCRIPTION

The house is composed of:

On the ground floor

- -ENTRANCE HALL 17m<sup>2</sup>
- -LIVING ROOM 25m<sup>2</sup> with fireplace
- -DINING ROOM 24m<sup>2</sup>
- -KITCHEN 20m<sup>2</sup>
- -STOREY
- -CELLAR
- -WC

#### **Upstairs**

- -LANDING 19m<sup>2</sup>
- -BEDROOM 33m<sup>2</sup> (in a row)
- -BEDROOM with bathroom/wc 27m<sup>2</sup>
- -BEDROOM with shower room/wc 27m<sup>2</sup>

This level gives access to a very pretty covered terrace with summer kitchen.