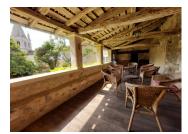

#### **Upstairs**

- -LANDING 19m<sup>2</sup>
- -BEDROOM 33m<sup>2</sup> (in a row)
- -BEDROOM with bathroom/wc 27m<sup>2</sup>
- -BEDROOM with shower room/wc 27m<sup>2</sup>

This level gives access to a very pretty covered terrace with summer kitchen.