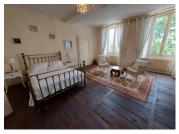

#### **Upstairs**

- -LANDING 19m<sup>2</sup>
- -BEDROOM 33m<sup>2</sup> (in a row)
- -BEDROOM with bathroom/wc 27m<sup>2</sup>
- -BEDROOM with shower room/wc 27m<sup>2</sup>

This level gives access to a very pretty covered terrace with summer kitchen.

On the second floor

- -LANDING 19m<sup>2</sup>
- -BEDROOM with bathroom/wc 27m<sup>2</sup>
- -BEDROOM with shower room/wc 27m<sup>2</sup>

Convertible attic

Adjoining the house is a laundry/boiler room and a workshop