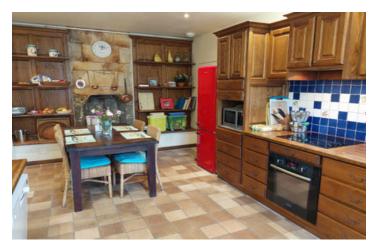

### DESCRIPTION

The house is composed of:

On the ground floor

- -ENTRANCE HALL 17m<sup>2</sup>
- -LIVING ROOM 25m<sup>2</sup> with fireplace
- -DINING ROOM 24m<sup>2</sup>
- -KITCHEN 20m<sup>2</sup>
- -STOREY
- -CELLAR
- -WC