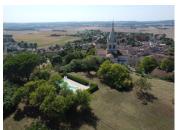

# INFORMATION

Town: Villebois-Lavalette

Department: Charente

Bed: 6

Bath: 6

Floor: 300 m2 Plot Size: 7990 m2

Beautiful old features for this village house offering 5 bedrooms with bathroom/wc, and a small non-adjoining gîte. A beautiful garden with trees and swimming pool overlooks the property, and will offer you peaceful moments with magnificent 360° views. Guaranteed to be a favorite!

A pleasant garden with trees is located at the front of the house.

A small gite that can be independent is located a few meters from the house and includes:

- -on the ground floor: kitchen, barn (to be converted)
- -upstairs: bedroom with shower room/wc