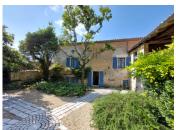

#### Spacious town house with swimming pool. Large garden with stunning views!

# INFORMATION

Town: Villebois-Lavalette

Department: Charente

Bed: 6

Bath: 6

Floor: 300 m2 Plot Size: 7990 m2

Beautiful old features for this village house offering 5 bedrooms with bathroom/wc, and a small non-adjoining gîte. A beautiful garden with trees and swimming pool overlooks the property, and will offer you peaceful moments with magnificent 360° views. Guaranteed to be a favorite!

A pleasant garden with trees is located at the front of the house.

A small gite that can be independent is located a few meters from the house and includes:

- -on the ground floor: kitchen, barn (to be converted)
- -upstairs: bedroom with shower room/wc