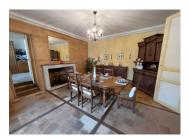

### DESCRIPTION

The house is composed of:

On the ground floor

- -ENTRANCE HALL 17m<sup>2</sup>
- -LIVING ROOM 25m<sup>2</sup> with fireplace
- -DINING ROOM 24m<sup>2</sup>
- -KITCHEN 20m<sup>2</sup>
- -STOREY
- -CELLAR
- -WC