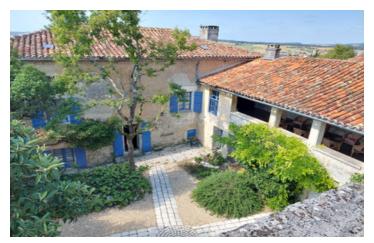

#### Spacious town house with swimming pool. Large garden with stunning views!

# INFORMATION

Town: Villebois-Lavalette

Department: Charente

Bed: 6

Bath: 6

Floor: 300 m2 Plot Size: 7990 m2

Beautiful old features for this village house offering 5 bedrooms with bathroom/wc, and a small non-adjoining gîte. A beautiful garden with trees and swimming pool overlooks the property, and will offer you peaceful moments with magnificent 360° views. Guaranteed to be a favorite!

### DESCRIPTION

The house is composed of:

On the ground floor

- -ENTRANCE HALL 17m<sup>2</sup>
- -LIVING ROOM 25m<sup>2</sup> with fireplace
- -DINING ROOM 24m<sup>2</sup>
- -KITCHEN 20m<sup>2</sup>
- -STOREY
- -CELLAR
- -WC

#### **Upstairs**

- -LANDING 19m<sup>2</sup>
- -BEDROOM 33m<sup>2</sup> (in a row)
- -BEDROOM with bathroom/wc 27m<sup>2</sup>
- -BEDROOM with shower room/wc 27m<sup>2</sup>

This level gives access to a very pretty covered terrace with summer kitchen.

On the second floor

- -LANDING 19m<sup>2</sup>
- -BEDROOM with bathroom/wc 27m<sup>2</sup>
- -BEDROOM with shower room/wc 27m<sup>2</sup>

Convertible attic

Adjoining the house is a laundry/boiler room and a workshop