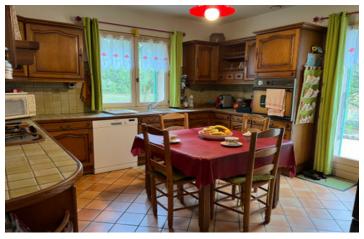

KITCHEN 14,69m2 (3,71m x 3,96m) range of wood base and wall units, double doors to front terrace with retractable sun awning, tiled flooring.

BEDROOM I - 13,6m2 (3,4m x 4m) window to side aspect, parquet flooring.