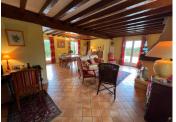

#### GROUND FLOOR (94,79m2):-

ENTRANCE HALL 10m2 fitted store cupboards, door to basement garage.

SEPARATE WC 3,55m2 (2,71m x 1,31m) wc, hand basin, tiled floor and walls, front aspect.

LIVING ROOM / DINING ROOM 45,8m2 (6,93m  $\times$  6,61m) 3  $\times$  double doors, dual aspect, fireplace with insert wood burner, tiled flooring, staircase to l st floor.

KITCHEN 14,69m2 (3,71m x 3,96m) range of wood base and wall units, double doors to front terrace with retractable sun awning, tiled flooring.

BEDROOM I - 13,6m2 (3,4m x 4m) window to side aspect, parquet flooring.