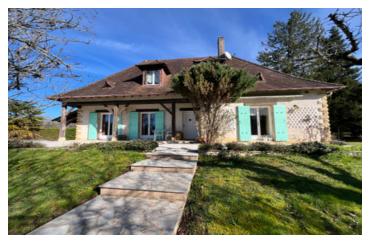

Detached Périgourdine house with 4 beds, basement garage, in-ground pool, terrace, beautiful countryside views

## IN BRIEF

A pretty Périgourdine property, 4 bedrooms and an in-ground swimming pool, situated in a peaceful position with countryside views to the front and side aspect. The property is just 2 minutes from the local village which is famous for its Truffles and has a supermarket, bar and restaurant and 20 minutes from Périgueux, the capital of the Dordogne.

#### DESCRIPTION

HOUSE 160m2