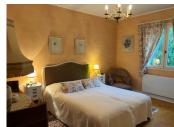

KITCHEN 14,69m2 (3,71m x 3,96m) range of wood base and wall units, double doors to front terrace with retractable sun awning, tiled flooring.

BEDROOM I - 13,6m2 (3,4m x 4m) window to side aspect, parquet flooring.

EN-SUITE 7,15m2 (2,11m x 3,39m) bath, hand basin with vanity unit, bidet, rear aspect)

FIRST FLOOR (67m2):-

LANDING 4,17m2 (4,26m x 0;98m)

BEDROOM 2 - 23,72m2 velux windows x 2, exposed beams

BEDROOM 3 - 17,2m2 (6,2m x 2,79m) exposed beams, fitted wardrobe, front aspect.