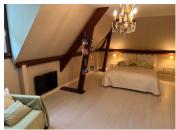

EN-SUITE 7,15m2 (2,11m x 3,39m) bath, hand basin with vanity unit, bidet, rear aspect)

FIRST FLOOR (67m2):-

LANDING 4,17m2 (4,26m x 0;98m)

BEDROOM 2 - 23,72m2 velux windows x 2, exposed beams

BEDROOM 3 - 17,2m2 (6,2m x 2,79m) exposed beams, fitted wardrobe, front aspect.

BEDROOM 4 - 13,8m2 (6,15m x 2,25m) exposed beams, fitted wardrobe, rear aspect.

FAMILY BATHROOM 8,13m2 (3m x 2,71m) wc, bath, hand basin, front aspect