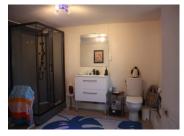

## DESCRIPTION

Ground floor:

Kitchen (19.1m²), Living room (22.8m²), Bathroom (5.7m²), Entrance hall (4.6m²), WC (2m²).

First floor : Three bedroms, large bathroom with WC.

Habitable area, 114m<sup>2</sup>.