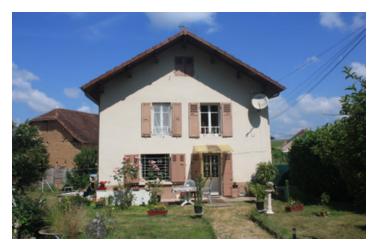

Ref: A32001|DN73

Price: 289 000 EUR

agency fees to be paid by the seller

Pretty country cottage in tranquil rural area, three bedrooms, mature, large garden, garage/workshop.

## INFORMATION

Town: Domessin

Department: Savoie

Bed: 3

Bath: 2

Floor: 114 m2
Plot Size: 1750 m2

Well situated country cottage, less than 4km from town with all the usual and expected facilities. Close to the nature reserve of Lake Aiguebelette (8 km) and the Chartreuse mountains.

## DESCRIPTION

Ground floor:

Kitchen (19.1m²), Living room (22.8m²), Bathroom (5.7m²), Entrance hall (4.6m²), WC (2m²).

First floor : Three bedroms, large bathroom with WC.

Habitable area, 114m<sup>2</sup>.