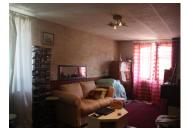

## DESCRIPTION

Ground floor:

Kitchen (19.1m²), Living room (22.8m²), Bathroom (5.7m²), Entrance hall (4.6m²), WC (2m²).

First floor : Three bedroms, large bathroom with WC.

Habitable area, 114m<sup>2</sup>.