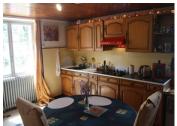

## DESCRIPTION

Ground floor:

Kitchen (19.1m²), Living room (22.8m²), Bathroom (5.7m²), Entrance hall (4.6m²), WC (2m²).

First floor : Three bedroms, large bathroom with WC.

Habitable area, 114m<sup>2</sup>.