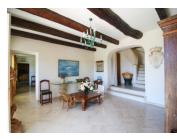

In the guardian's house there are 3 bedrooms, 2 living rooms, a kitchen and 3 bathrooms. This house is about 150 metres from the main house.

You will be amazed at the beautifully chosen materials to completely renovate this former farmhouse, in a luxurious style.