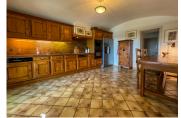

In the guardian's house there are 3 bedrooms, 2 living rooms, a kitchen and 3 bathrooms. This house is about 150 metres from the main house.

You will be amazed at the beautifully chosen materials to completely renovate this former farmhouse, in a luxurious style.