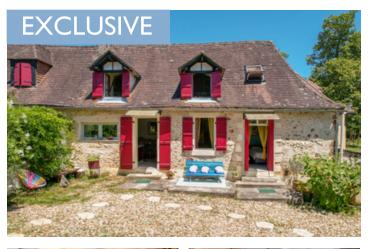

Stone house and gîte - small hamlet in the hills.

ENERGY - DPE

## IN BRIEF

Set of two stone houses located in the heart of a hamlet on the hills, in a peaceful setting just ten minutes from all amenities.

On the ground floor, the first house (104m<sup>2</sup>) has a large living room with open-plan kitchen and a bedroom with shower and WC. Upstairs you will find two bedrooms, a large shower room, a storage/dressing area and a separate WC.

The ground floor of the guest house (66m<sup>2</sup>) features a lovely living room with open-plan kitchen, bedroom, shower room and separate toilet. Upstairs are two more bedrooms.

The exterior features a number of landscaped areas: a beautiful pergola, tool storage (small) building, a covered terrace, a garage onto the street, gardens and a meadow, with a view!