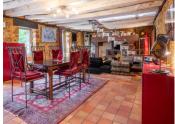

## IN BRIEF

Set of two stone houses located in the heart of a hamlet on the hills, in a peaceful setting just ten minutes from all amenities.

On the ground floor, the first house (104m<sup>2</sup>) has a large living room with open-plan kitchen and a bedroom with shower and WC. Upstairs you will find two bedrooms, a large shower room, a storage/dressing area and a separate WC.

#### DESCRIPTION

MAIN HOUSE - 104m<sup>2</sup> GROUND FLOOR Living room - 57m<sup>2</sup> Bedroom with shower room - 10m<sup>2</sup> Entrance hall - 6m<sup>2</sup> Storeroom - 7.5m<sup>2</sup> FIRST FLOOR Storage room - 5.3m<sup>2</sup> Corridor - 5m<sup>2</sup> Bedroom - 9.7m<sup>2</sup> Shower room / WC - 5m<sup>2</sup> Storage cupboard - 2.2m<sup>2</sup> WC - 1m<sup>2</sup> Bedroom - 9m<sup>2</sup>