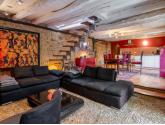

## IN BRIEF

Set of two stone houses located in the heart of a hamlet on the hills, in a peaceful setting just ten minutes from all amenities.

On the ground floor, the first house (104m<sup>2</sup>) has a large living room with open-plan kitchen and a bedroom with shower and WC. Upstairs you will find two bedrooms, a large shower room, a storage/dressing area and a separate WC.

#### DESCRIPTION

MAIN HOUSE - 104m<sup>2</sup> GROUND FLOOR Living room - 57m<sup>2</sup> Bedroom with shower room - 10m<sup>2</sup> Entrance hall - 6m<sup>2</sup> Storeroom - 7.5m<sup>2</sup> FIRST FLOOR Storage room - 5.3m<sup>2</sup> Corridor - 5m<sup>2</sup> Bedroom - 9.7m<sup>2</sup> Shower room / WC - 5m<sup>2</sup> Storage cupboard - 2.2m<sup>2</sup> WC - 1m<sup>2</sup> Bedroom - 9m<sup>2</sup>