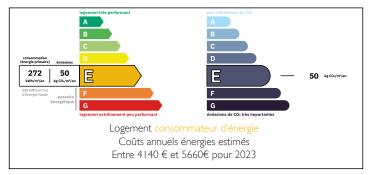

Stone house and gîte - small hamlet in the hills.















ENERGY - DPE



## INFORMATION

| Town:<br>Department: | Rouffignac-Saint-Cernin-de-R<br>eilhac<br>Dordogne |
|----------------------|----------------------------------------------------|
| Bed:                 | 5                                                  |
| Bath:                | 3                                                  |
| Floor:               | 170 m2                                             |
| Plot Size:           | 4111 m2                                            |

agency fees to be paid by the seller

## IN BRIEF

Set of two stone houses located in the heart of a hamlet on the hills, in a peaceful setting just ten minutes from all amenities.

On the ground floor, the first house (104m<sup>2</sup>) has a large living room with open-plan kitchen and a bedroom with shower an