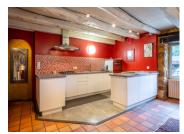

## IN BRIEF

Set of two stone houses located in the heart of a hamlet on the hills, in a peaceful setting just ten minutes from all amenities.

On the ground floor, the first house (104m<sup>2</sup>) has a large living room with open-plan kitchen and a bedroom with shower and WC. Upstairs you will find two bedrooms, a large shower room, a storage/dressing area and a separate WC.

#### DESCRIPTION

MAIN HOUSE - 104m<sup>2</sup> GROUND FLOOR Living room - 57m<sup>2</sup> Bedroom with shower room - 10m<sup>2</sup> Entrance hall - 6m<sup>2</sup> Storeroom - 7.5m<sup>2</sup> FIRST FLOOR Storage room - 5.3m<sup>2</sup> Corridor - 5m<sup>2</sup> Bedroom - 9.7m<sup>2</sup> Shower room / WC - 5m<sup>2</sup> Storage cupboard - 2.2m<sup>2</sup> WC - 1m<sup>2</sup> Bedroom - 9m<sup>2</sup>