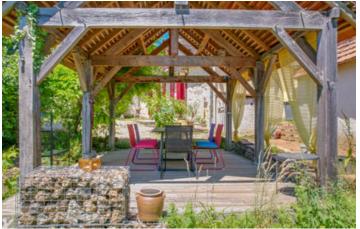

The ground floor of the guest house (66m<sup>2</sup>) features a lovely living room with open-plan kitchen, bedroom, shower room and separate toilet. Upstairs are two more bedrooms.

The exterior features a number of landscaped areas: a beautiful pergola, tool storage (small) building, a covered terrace, a garage onto the street, gardens and a meadow, with a view!

#### EXTRAS

Garage - 17m<sup>2</sup> (in main house) Boiler room - 6m<sup>2</sup> (in main house) Pergola and garden shed

-----

Information about risks to which this property is exposed is available on the Géorisques website : https://www.georisques.gouv.fr