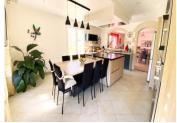

### IN BRIEF

Nestled on a 7600 m² plot, this stunning 456 m² house offers charm and comfort with a bright bedroom, ensuite bathroom, wine cellar, and cozy fireplace on the ground floor. Upstairs, there are 5 spacious bedrooms, a family bathroom, and 2 additional bathrooms.

## DESCRIPTION

Nestled in the heart of a vast 7,600 m² plot, this splendid 456 m² house offers a living environment that combines comfort and charm. From the ground floor, you will be captivated by a bright bedroom with an ensuite bathroom, a practical laundry room, a wine cellar for enthusiasts, a pantry, and a cozy fireplace, perfect for relaxing evenings.