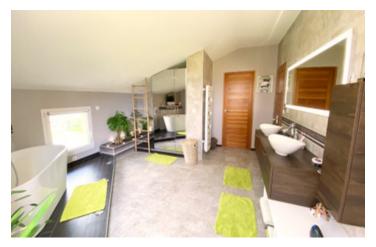

### IN BRIEF

Nestled on a 7600 m² plot, this stunning 456 m² house offers charm and comfort with a bright bedroom, ensuite bathroom, wine cellar, and cozy fireplace on the ground floor. Upstairs, there are 5 spacious bedrooms, a family bathroom, and 2 additional bathrooms.

## DESCRIPTION

Nestled in the heart of a vast 7,600 m² plot, this splendid 456 m² house offers a living environment that combines comfort and charm. From the ground floor, you will be captivated by a bright bedroom with an ensuite bathroom, a practical laundry room, a wine cellar for enthusiasts, a pantry, and a cozy fireplace, perfect for relaxing evenings.

Upstairs, the house features 5 spacious bedrooms, a family bathroom, and 2 additional bathrooms, providing all the necessary comfort for a large family or for hosting guests.

This rare property holds the potential to become an exceptional estate.