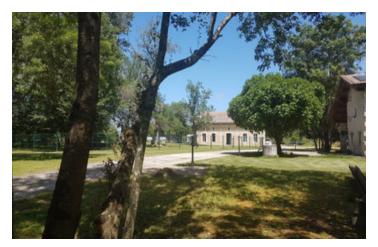

### IN BRIEF

Nestled on a 7600 m² plot, this stunning 456 m² house offers charm and comfort with a bright bedroom, ensuite bathroom, wine cellar, and cozy fireplace on the ground floor. Upstairs, there are 5 spacious bedrooms, a family bathroom, and 2 additional bathrooms.

## DESCRIPTION

Nestled in the heart of a vast 7,600 m² plot, this splendid 456 m² house offers a living environment that combines comfort and charm. From the ground floor, you will be captivated by a bright bedroom with an ensuite bathroom, a practical laundry room, a wine cellar for enthusiasts, a pantry, and a cozy fireplace, perfect for relaxing evenings.