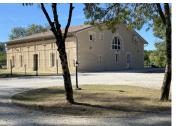

### IN BRIEF

Nestled on a 7600 m² plot, this stunning 456 m² house offers charm and comfort with a bright bedroom, ensuite bathroom, wine cellar, and cozy fireplace on the ground floor. Upstairs, there are 5 spacious bedrooms, a family bathroom, and 2 additional bathrooms.

## DESCRIPTION

Nestled in the heart of a vast 7,600 m² plot, this splendid 456 m² house offers a living environment that combines comfort and charm. From the ground floor, you will be captivated by a bright bedroom with an ensuite bathroom, a practical laundry room, a wine cellar for enthusiasts, a pantry, and a cozy fireplace, perfect for relaxing evenings.