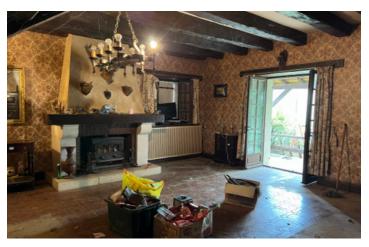

#### GROUND FLOOR

Covered terrace 27,2m2 ( $17m \times 1,6m$ ) Entrance 1,9m2 rounded wood front door into kitchen

Kitchen 12m2 (3,1m x 3,89m) chimney, beams, double doors to front terrace

Living room 31,5m2 ( $5,5m \times 5,74m$ ) fireplace with wood burner, double doors to front terrace, side window, staircase to 1st floor, beams