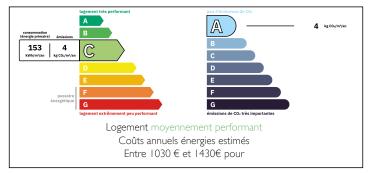

Detached house with separate annexe, workshop, land of 1,3 acres. Peaceful countryside position - Dordogne













#### ENERGY - DPE



# INFORMATION

| Town:       | Vaunac   |
|-------------|----------|
| Department: | Dordogne |
| Bed:        | 4        |
| Bath:       | 2        |
| Floor:      | 139 m2   |
| Plot Size:  | 5278 m2  |

## IN BRIEF

Set in a peaceful countryside location on the route of Saint Jacques de Compostelle, this detached house enjoys a light and sunny south facing position with over an acre of mature trees and shrubs, front and rear parking, a workshop, garage, vaulted cellar and a rain water recuperation tank.

Built in the 19th century, the house has double doors in each room giving onto the covered terrace. There is a modern air source heat pump installed in 2023 which heats the radiators and water. The interior requires modernisation but is fully habitable whilst the refurbishment takes pl