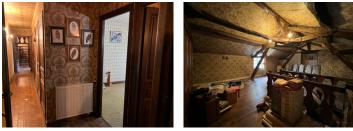

Hallway 7m2 (0,92m x 7,67m) tiled flooring Bedroom 1 - 9,4m2 (2,77m x 3,4m) double doors to front terrace, fitted wardrobe

Bedroom 2 - 9,49m2 (3,39m  $\times$  2,8m) double doors to front terrace

Bathroom 3,92m2 (1,73m  $\times$  2,27m) wc, bath, hand basin, bidet, window to side aspect

Garage 13,37m2 (4,3m  $\times$  3,11m) with utility area 6,81m2 (2,9m  $\times$  2,35m) doors to side aspect, concrete flooring, 2023 air source heat pump. Staircase to loft space - suitable for conversion into habitable space