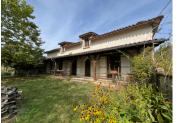

## IN BRIEF

Set in a peaceful countryside location on the route of Saint Jacques de Compostelle, this detached house enjoys a light and sunny south facing position with over an acre of mature trees and shrubs, front and rear parking, a workshop, garage, vaulted cellar and a rain water recuperation tank.

Built in the 19th century, the house has double doors in each room giving onto the covered terrace. There is a modern air source heat pump installed in 2023 which heats the radiators and water. The interior requires modernisation but is fully habitable whilst the refurbishment takes place. Further habitable space can be made in the attic space. The adjoining annexe is to the rear aspect, this requires renovation and the roof on this part of the property will require some attention.