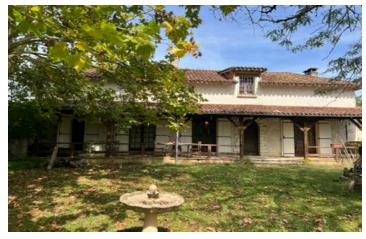

Detached house with separate annexe, workshop, land of 1,3 acres. Peaceful countryside position - Dordogne

## IN BRIEF

Set in a peaceful countryside location on the route of Saint Jacques de Compostelle, this detached house enjoys a light and sunny south facing position with over an acre of mature trees and shrubs, front and rear parking, a workshop, garage, vaulted cellar and a rain water recuperation tank.

Built in the 19th century, the house has double doors in each room giving onto the covered terrace. There is a modern air source heat pump installed in 2023 which heats the radiators and water. The interior requires modernisation but is fully habitable whilst the refurbishment takes place. Further habitable space can be made in the attic space. The adjoining annexe is to the rear aspect, this requires renovation and the roof on this part of the property will require some attention.