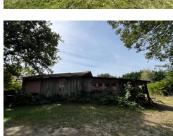

Built in the 19th century, the house has double doors in each room giving onto the covered terrace. There is a modern air source heat pump installed in 2023 which heats the radiators and water. The interior requires modernisation but is fully habitable whilst the refurbishment takes place. Further habitable space can be made in the attic space. The adjoining annexe is to the rear aspect, this requires renovation and the roof on this part of the property will require some attention.

ADJOINING ANNEXE 26m2 (rear aspect of main house, requires renovating) Entrance 1,8m2 (0,98m × 1,85m) Kitchen/living room 9,14m2 (3,21m × 2,85m) Bedroom 4 - 12,72m2 (4m × 3,18m) Bathroom 2,41m2 (1,57m × 1,54m) wc, shower, hand basin