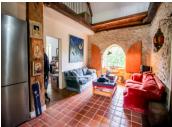

### DESCRIPTION

Beautiful longère (farmhouse) close to the town center, situated in a green cul-de-sac with two gîtes, ideal for tourism or for welcoming family and friends.

The house and 2 gîtes are adjoining, but all have independent entrances.

Electric inertia heating, compliant septic tank and double-glazed windows, roof in good condition.

GITE I - 36m<sup>2</sup> living area comprises a living room/kitchen, I bedroom, shower room and WC.

#### GITE 2 - 45m<sup>2</sup> living area

comprises a living room/kitchen, a mezzanine for an extra bedroom, a bedroom opening onto a 40m<sup>2</sup> private courtyard, a shower room and a toilet.

Adjoining the house is a 32 m<sup>2</sup> barn in very good condition, the first floor of which could be converted.