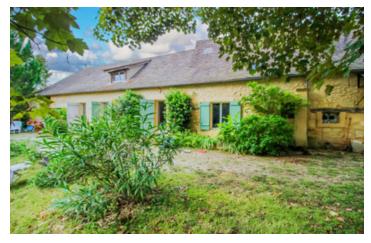

#### Farmhouse with 2 gîtes, barn and swimming pool

## IN BRIEF

Stone farmhouse comprising a main house (3 bedrooms) and two gîtes. A barn can be converted to create a 3rd gîte.

This beautiful property is set in a private wooded area just 3 minutes from all amenities.

A large, sunny swimming pool will delight young and old alike.

The house and gîtes have been tastefully renovated and are not overlooked.

The estate also boasts 7000m2 of woodland, a well and a garden with a wide variety of mature trees. A beautiful place to see quickly.

### DESCRIPTION

Beautiful longère (farmhouse) close to the town center, situated in a green cul-de-sac with two gîtes, ideal for tourism or for welcoming family and friends.

The house and 2 gîtes are adjoining, but all have independent entrances.