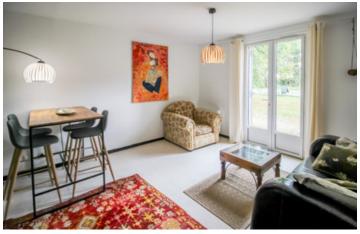

#### GITE 2 - 45m<sup>2</sup> living area

comprises a living room/kitchen, a mezzanine for an extra bedroom, a bedroom opening onto a 40m<sup>2</sup> private courtyard, a shower room and a toilet.

Adjoining the house is a 32 m<sup>2</sup> barn in very good condition, the first floor of which could be converted.