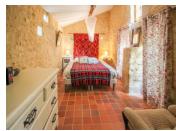

The barn to be converted is attached to the house on the other side and could easily be converted into a third gîte on two floors.

HOUSE 125m<sup>2</sup> living area

First floor

- Living room with large fireplace (25 m<sup>2</sup>)
- Separate toilet
- Kitchen / dining room (42  $\mbox{m}^2)$  with wood-burning stove
- Laundry room with shower (19  $m^2$ )
- Separate toilet (m<sup>2</sup>)
- Second living room (m<sup>2</sup>)
- Bedroom (m²)
- Study (m²)
- Second floor
- Landing (m<sup>2</sup>)
- Bedroom 1 (9 m<sup>2</sup>)
- Bedroom 2 (17 m<sup>2</sup>)
- Bathroom (5 m<sup>2</sup>)