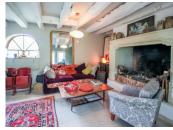

The barn to be converted is attached to the house on the other side and could easily be converted into a third gîte on two floors.

HOUSE 125m<sup>2</sup> living area

First floor

- Living room with large fireplace (25 m<sup>2</sup>)
- Separate toilet
- Kitchen / dining room (42  $\mbox{m}^2)$  with wood-burning stove
- Laundry room with shower (19  $m^2$ )
- Separate toilet (m<sup>2</sup>)
- Second living room (m<sup>2</sup>)
- Bedroom (m²)
- Study (m²)
- Second floor
- Landing (m<sup>2</sup>)
- Bedroom 1 (9 m<sup>2</sup>)
- Bedroom 2 (17 m<sup>2</sup>)
- Bathroom (5 m<sup>2</sup>)