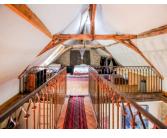

The barn to be converted is attached to the house on the other side and could easily be converted into a third gîte on two floors.

HOUSE 125m<sup>2</sup> living area

First floor

- Living room with large fireplace (25 m<sup>2</sup>)
- Separate toilet
- Kitchen / dining room (42  $\mbox{m}^2)$  with wood-burning stove
- Laundry room with shower (19  $m^2$ )
- Separate toilet (m<sup>2</sup>)
- Second living room (m<sup>2</sup>)
- Bedroom (m²)
- Study (m²)
- Second floor
- Landing (m<sup>2</sup>)
- Bedroom 1 (9 m<sup>2</sup>)
- Bedroom 2 (17 m<sup>2</sup>)
- Bathroom (5 m<sup>2</sup>)