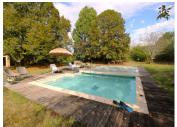

#### Farmhouse with 2 gîtes, barn and swimming pool

## IN BRIEF

Stone farmhouse comprising a main house (3 bedrooms) and two gîtes. A barn can be converted to create a 3rd gîte.

This beautiful property is set in a private wooded area just 3 minutes from all amenities.

A large, sunny swimming pool will delight young and old alike.

The house and gîtes have been tastefully renovated and are not overlooked.

The estate also boasts 7000m2 of woodland, a well and a garden with a wide variety of mature trees. A beautiful place to see quickly.