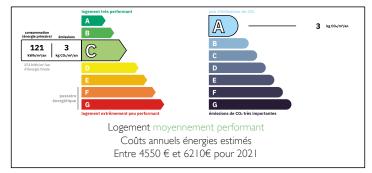

#### www.frenchestateagents.com

Ref: A31968CGI24 Price: 499 000 EUR agency fees included: 4 % TTC to be paid by the buyer (480 000 EUR without fees)

#### Farmhouse with 2 gîtes, barn and swimming pool













#### ENERGY - DPE



# INFORMATION

| Town:       | Lalinde  |
|-------------|----------|
| Department: | Dordogne |
| Bed:        | 5        |
| Bath:       | 3        |
| Floor:      | 231 m2   |
| Plot Size:  | 10000 m2 |

## IN BRIEF

Stone farmhouse comprising a main house (3 bedrooms) and two gîtes. A barn can be converted to create a 3rd gîte.

This beautiful property is set in a private wooded area just 3 minutes from all amenities.

A large, sunny swimming pool will delight young and old alike.

The house and gîtes have been tastefully renovated and are not overlooked.

The estate also boasts 7000m2 of woodland, a well and a garden with a wide variety of mature trees. A beautiful place to see quickly.

NB. Quoted prices relate to euro transactions. Fluctuations in exchange rates are not the responsi