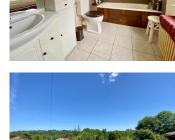

# DESCRIPTION

Main House

Ground Floor

Kitchen (17m<sup>2</sup>) with double doors onto the terrace, kitchen country style units, hob, oven and extractor fan.

Lounge to the right hand side (which would become a dining room or ground floor bedroom, as desired). Shower room with WC and storage area (3m<sup>2</sup>).

## First floor

Mezzanine above a section of the barn with staircase Large double bedroom with lovely views

Ensuite bathroom with bath, shower cubicle, hand basic and WC.

Large double bedroom and dressing room