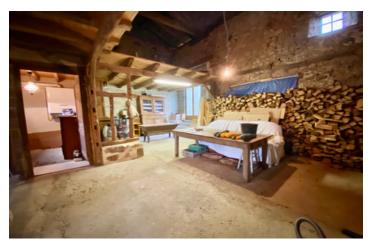

In the barn, with internal openings already made :

Entrance hall with gas boiler for the central heating system

Large room (27m<sup>2</sup>), planned to become the main living room with concrete floor but still has bear walls and no heating or insulation.