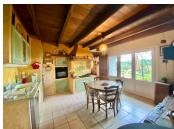

# DESCRIPTION

Main House

Ground Floor

Kitchen (17m<sup>2</sup>) with double doors onto the terrace, kitchen country style units, hob, oven and extractor fan.

Lounge to the right hand side (which would become a dining room or ground floor bedroom, as desired). Shower room with WC and storage area (3m<sup>2</sup>).