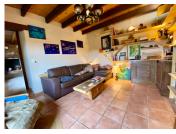

In the barn, with internal openings already made :

Entrance hall with gas boiler for the central heating system

Large room (27m<sup>2</sup>), planned to become the main living room with concrete floor but still has bear walls and no heating or insulation.