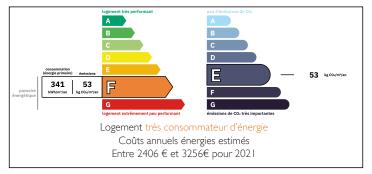

### Immediately habitable 2 bed hamlet house, with project to finish, separate cottage and fabulous views











# ENERGY - DPE



# INFORMATION

| Town:       | Pressignac |
|-------------|------------|
| Department: | Charente   |
| Bed:        | 2          |
| Bath:       | 3          |
| Floor:      | 110 m2     |
| Plot Size:  | 1226 m2    |

## IN BRIEF

Pretty, country house to finish renovating but immediately habitable with kitchen, lounge, two bedrooms and two shower rooms. Attached barn ready to convert into a large lounge with mezzanine above. Second barn for storage and parking. Separate studio with garage below - ideal for a gite. Lovely gardens and pretty chicken house.

Situated in a small but lively hamlet just 5 minutes from the village of Pressignac with bar/restaurant and 10 minutes from the larger towns of Chabanais and Rochechouart with full amenities. Limoges airport is a 50 minute drive as is