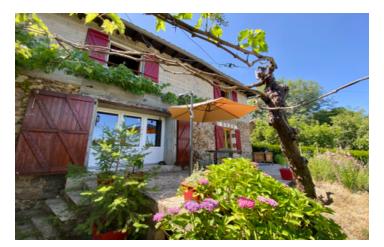

### Immediately habitable 2 bed hamlet house, with project to finish, separate cottage and fabulous views

## IN BRIEF

Pretty, country house to finish renovating but immediately habitable with kitchen, lounge, two bedrooms and two shower rooms. Attached barn ready to convert into a large lounge with mezzanine above. Second barn for storage and parking. Separate studio with garage below - ideal for a gite. Lovely gardens and pretty chicken house.

Situated in a small but lively hamlet just 5 minutes from the village of Pressignac with bar/restaurant and 10 minutes from the larger towns of Chabanais and Rochechouart with full amenities. Limoges airport is a 50 minute drive as is the city centre of Angouleme with TGV to Bordeaux and Paris.

### Other

Small barn attached at the rear used for storage.

Outbuilding (10m²) used for garden storage next to the house  $% \left( 10m^{2}\right) =0$ 

Lovely vegetable garden with pretty chicken house over the road.