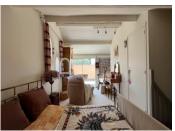

### IN BRIEF

Between Avignon and Isle-sur-la-Sorgue, this attractive, perfectly maintained villa offering 170 m² of living space is located in the commune of Châteauneuf-de-Gadagne, close to the village and all amenities. It comprises a beautiful living room with high ceilings and fireplace, and a separate fitted kitchen opening onto the bright dining room. Three bedrooms complete this property, including one with en-suite shower room opening onto a terrace, and a dressing room that could become a fourth bedroom. A bathroom with shower and bath, a large garage plus workshop and laundry room. The tranquil garden is planted with Mediterranean trees and features a tiled swimming pool, removable shelters and adjoining summer kitchen.