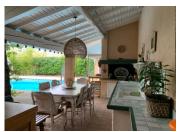

### IN BRIEF

Between Avignon and Isle-sur-la-Sorgue, this attractive, perfectly maintained villa offering 170 m² of living space is located in the commune of Châteauneuf-de-Gadagne, close to the village and all amenities. It comprises a beautiful living room with high ceilings and fireplace, and a separate fitted kitchen opening onto the bright dining room. Three bedrooms complete this property, including one with en-suite shower room opening onto a terrace, and a dressing room that could become a fourth bedroom. A bathroom with shower and bath, a large garage plus workshop and laundry room. The tranquil garden is planted with Mediterranean trees and features a tiled swimming pool, removable shelters and adjoining summer kitchen.