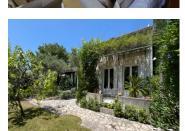

### IN BRIEF

Between Avignon and Isle-sur-la-Sorgue, this attractive, perfectly maintained villa offering 170 m² of living space is located in the commune of Châteauneuf-de-Gadagne, close to the village and all amenities. It comprises a beautiful living room with high ceilings and fireplace, and a separate fitted kitchen opening onto the bright dining room. Three bedrooms complete this property, including one with en-suite shower room opening onto a terrace, and a dressing room that could become a fourth bedroom. A bathroom with shower and bath, a large garage plus workshop and laundry room. The tranquil garden is planted with Mediterranean trees and features a tiled swimming pool, removable shelters and adjoining summer kitchen.