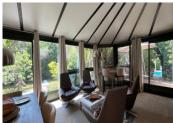

### IN BRIEF

Between Avignon and Isle-sur-la-Sorgue, this attractive, perfectly maintained villa offering 170 m² of living space is located in the commune of Châteauneuf-de-Gadagne, close to the village and all amenities. It comprises a beautiful living room with high ceilings and fireplace, and a separate fitted kitchen opening onto the bright dining room. Three bedrooms complete this property, including one with en-suite shower room opening onto a terrace, and a dressing room that could become a fourth bedroom. A bathroom with shower and bath, a large garage plus workshop and laundry room. The tranquil garden is planted with Mediterranean trees and features a tiled swimming pool, removable shelters and adjoining summer kitchen.