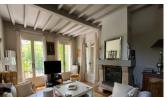

### IN BRIEF

Between Avignon and Isle-sur-la-Sorgue, this attractive, perfectly maintained villa offering 170 m² of living space is located in the commune of Châteauneuf-de-Gadagne, close to the village and all amenities. It comprises a beautiful living room with high ceilings and fireplace, and a separate fitted kitchen opening onto the bright dining room. Three bedrooms complete this property, including one with en-suite shower room opening onto a terrace, and a dressing room that could become a fourth bedroom. A bathroom with shower and bath, a large garage plus workshop and laundry room. The tranquil garden is planted with Mediterranean trees and features a tiled swimming pool, removable shelters and adjoining summer kitchen.