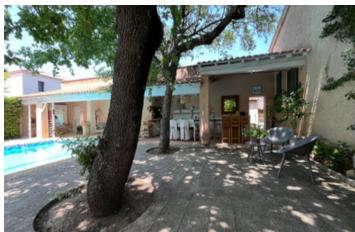

### IN BRIEF

Between Avignon and Isle-sur-la-Sorgue, this attractive, perfectly maintained villa offering 170 m² of living space is located in the commune of Châteauneuf-de-Gadagne, close to the village and all amenities. It comprises a beautiful living room with high ceilings and fireplace, and a separate fitted kitchen opening onto the bright dining room. Three bedrooms complete this property, including one with en-suite shower room opening onto a terrace, and a dressing room that could become a fourth bedroom. A bathroom with shower and bath, a large garage plus workshop and laundry room. The tranquil garden is planted with Mediterranean trees and features a tiled swimming pool, removable shelters and adjoining summer kitchen.