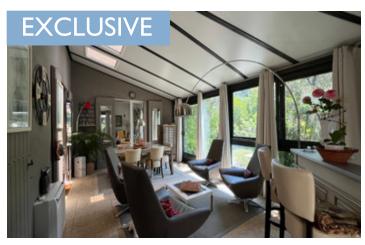

### IN BRIEF

Between Avignon and Isle-sur-la-Sorgue, this attractive, perfectly maintained villa offering 170 m² of living space is located in the commune of Châteauneuf-de-Gadagne, close to the village and all amenities. It comprises a beautiful living room with high ceilings and fireplace, and a separate fitted kitchen opening onto the bright dining room. Three bedrooms complete this property, including one with en-suite shower room opening onto a terrace, and a dressing room that could become a fourth bedroom. A bathroom with shower and bath, a large garage plus workshop and laundry room. The tranquil garden is planted with Mediterranean trees and features a tiled swimming pool, removable shelters and adjoining summer kitchen.