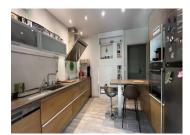

### IN BRIEF

Between Avignon and Isle-sur-la-Sorgue, this attractive, perfectly maintained villa offering 170 m² of living space is located in the commune of Châteauneuf-de-Gadagne, close to the village and all amenities. It comprises a beautiful living room with high ceilings and fireplace, and a separate fitted kitchen opening onto the bright dining room. Three bedrooms complete this property, including one with en-suite shower room opening onto a terrace, and a dressing room that could become a fourth bedroom. A bathroom with shower and bath, a large garage plus workshop and laundry room. The tranquil garden is planted with Mediterranean trees and features a tiled swimming pool, removable shelters and adjoining summer kitchen.