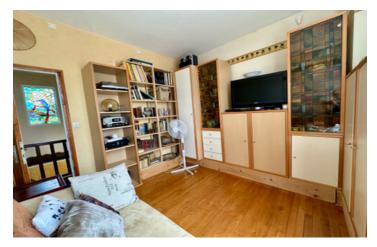

## IN BRIEF

Situated on the quiet edge of a small town with local shops, bar and restaurants, this charming house sits around a courtyard in its own large garden.

The main house comprises three double bedrooms, two bathrooms, living room with wood burning stove and a large and bright family kitchen.

## DESCRIPTION

From the pretty courtyard, patio doors lead to the living room (24 Sqm) and on into the L-shaped kitchen (22 Sqm). To the rear there is a storage area and downstairs toilet and shower.

Upstairs there are three double bedrooms (14 Sqm) and a further bathroom (5 Sqm).