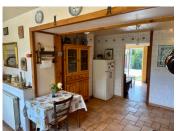

## IN BRIEF

Situated on the quiet edge of a small town with local shops, bar and restaurants, this charming house sits around a courtyard in its own large garden.

The main house comprises three double bedrooms, two bathrooms, living room with wood burning stove and a large and bright family kitchen.

## DESCRIPTION

From the pretty courtyard, patio doors lead to the living room (24 Sqm) and on into the L-shaped kitchen (22 Sqm). To the rear there is a storage area and downstairs toilet and shower.

Upstairs there are three double bedrooms (14 Sqm) and a further bathroom (5 Sqm).