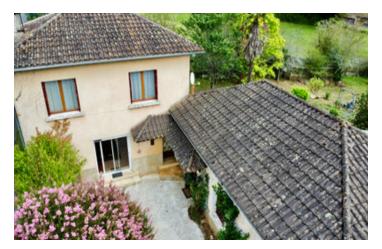

## IN BRIEF

Situated on the quiet edge of a small town with local shops, bar and restaurants, this charming house sits around a courtyard in its own large garden.

The main house comprises three double bedrooms, two bathrooms, living room with wood burning stove and a large and bright family kitchen.

The house and terraces look over the extensive gardens including an orchard, vegetable patch and chicken coop to renovate. The views beyond are of

NB. Quoted prices relate to euro transactions. Fluctuations in exchange rates are not the responsibility of the agency or those representing it. The agency and its representatives are not authorised to make or give guarantees relating to the property. These particulars do not form part of any contract but are to be taken as a general representation of the property. Any areas, measurements or distances are approximate. Text, photographs and plans, where applicable, are for guidance only. Leggett and its representatives have not tested services, equipment or facilities and cannot guarantee the same.