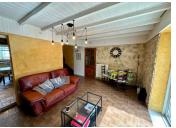

## IN BRIEF

Situated on the quiet edge of a small town with local shops, bar and restaurants, this charming house sits around a courtyard in its own large garden.

The main house comprises three double bedrooms, two bathrooms, living room with wood burning stove and a large and bright family kitchen.

## DESCRIPTION

From the pretty courtyard, patio doors lead to the living room (24 Sqm) and on into the L-shaped kitchen (22 Sqm). To the rear there is a storage area and downstairs toilet and shower.

Upstairs there are three double bedrooms (14 Sqm) and a further bathroom (5 Sqm).