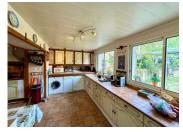

## IN BRIEF

Situated on the quiet edge of a small town with local shops, bar and restaurants, this charming house sits around a courtyard in its own large garden.

The main house comprises three double bedrooms, two bathrooms, living room with wood burning stove and a large and bright family kitchen.

## DESCRIPTION

From the pretty courtyard, patio doors lead to the living room (24 Sqm) and on into the L-shaped kitchen (22 Sqm). To the rear there is a storage area and downstairs toilet and shower.

Upstairs there are three double bedrooms (14 Sqm) and a further bathroom (5 Sqm).