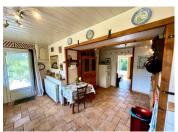

## IN BRIEF

Situated on the quiet edge of a small town with local shops, bar and restaurants, this charming house sits around a courtyard in its own large garden.

The main house comprises three double bedrooms, two bathrooms, living room with wood burning stove and a large and bright family kitchen.

## DESCRIPTION

From the pretty courtyard, patio doors lead to the living room (24 Sqm) and on into the L-shaped kitchen (22 Sqm). To the rear there is a storage area and downstairs toilet and shower.

Upstairs there are three double bedrooms (14 Sqm) and a further bathroom (5 Sqm).