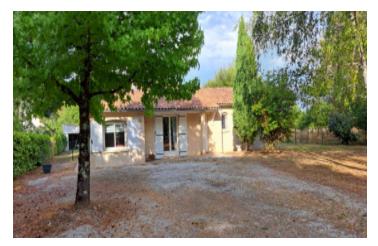

### IN BRIEF

Beautiful single storey house built in 1999 of 117m2; with all modern comforts .lt includes; an entrance opening on living room dining room with inset, equipped open kitchen. a cellar , tv lounge with cupboard.

### DESCRIPTION

Beautiful single storey house built in 1999 of 117m2; with all modern comforts .lt includes; an entrance overlooking living room dining room with insert, open kitchen equipped (48m2). a cellier7m2 , TV lounge with cupboard. 12m2