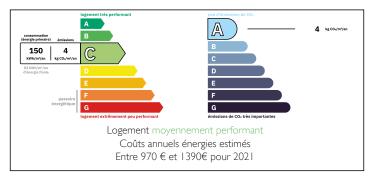

#### House of 117m2 entrance, living room dining room, kitchen, 3 bedrooms, tv lounge, toilet and bathroom.











#### ENERGY - DPE



# INFORMATION

| Town:       | Prigonrieux |
|-------------|-------------|
| Department: | Dordogne    |
| Bed:        | 3           |
| Bath:       | I           |
| Floor:      | 117 m2      |
| Plot Size:  | 1700 m2     |

### IN BRIEF

Beautiful single storey house built in 1999 of 117m2; with all modern comforts .lt includes; an entrance opening on living room dining room with inset, equipped open kitchen. a cellar , tv lounge with cupboard.

Access to the night area by a corridor including a closet and serving 3 bedrooms with each storage . A bathroom with bathtub, shower and double washbasin.

Air conditioning by duct and ceramic electric convectors .

Heat pump .

Large terrace with barbecue area. Garage for car and gardening equipment .Wooded land of 1700m2

NB. Quoted prices re