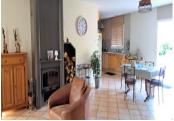

### IN BRIEF

Beautiful single storey house built in 1999 of 117m2; with all modern comforts .lt includes; an entrance opening on living room dining room with inset, equipped open kitchen. a cellar , tv lounge with cupboard.

### DESCRIPTION

Beautiful single storey house built in 1999 of 117m2; with all modern comforts .lt includes; an entrance overlooking living room dining room with insert, open kitchen equipped (48m2). a cellier7m2 , TV lounge with cupboard. 12m2