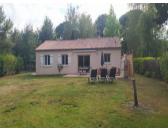

### IN BRIEF

Beautiful single storey house built in 1999 of 117m2; with all modern comforts .lt includes; an entrance opening on living room dining room with inset, equipped open kitchen. a cellar , tv lounge with cupboard.

### DESCRIPTION

Beautiful single storey house built in 1999 of 117m2; with all modern comforts .lt includes; an entrance overlooking living room dining room with insert, open kitchen equipped (48m2). a cellier7m2 , TV lounge with cupboard. 12m2