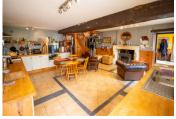

#### DESCRIPTION

Entering the courtyard garden, the property is to your right. You go directly into the living room (21m2) with working fireplace. To the right, is a room used as a dining room (22m2) with window to the courtyard garden and doors to the side of the property. To the left of the living room is a kitchen/dining room (35m2) with wood burning stove and window and door to the courtyard garden. Continuing through, is a second living room (25m2) with feature fireplace, currently closed. A staircase from the kitchen leads to a large landing (25m2) which could be used as an occasional bedroom, office or reading space, a bathroom (4m2) with bath, washbasin and WC and a bedroom (23.5m2). A second staircase from the dining room leads to a landing (3m2) and two bedrooms (12m2 and 27m2). The smaller has an en-suite shower room (5m2) with shower, washbasin and WC which can also be accessed from the larger bedroom. There is also an outbuilding comprising a stable (13.5m2) used to store wood, a workshop (12m2) and a laundry room (12m2) with WC with two convertible attics above. A passageway through the outbuilding leads to the rear garden, where there is a terrace.