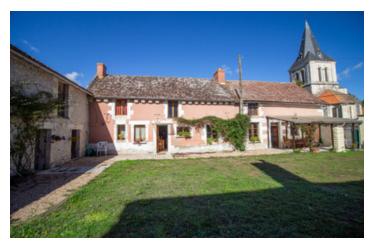

#### Three bedroom longère in Luzé

### IN BRIEF

In the heart of the village of Luzé, this longère has three reception rooms and three bedrooms, an outbuilding and, as well as a courtyard garden, a rear garden.

#### DESCRIPTION

Entering the courtyard garden, the property is to your right. You go directly into the living room (21m2) with working fireplace. To the right, is a room used as a dining room (22m2) with window to the courtyard garden and doors to the side of the property. To the left of the living room is a kitchen/dining room (35m2) with wood burning stove and window and door to the courtyard garden. Continuing through, is a second living room (25m2) with feature fireplace, currently closed. A staircase from the kitchen leads to a large landing (25m2) which could be used as an occasional bedroom, office or reading space, a bathroom (4m2) with bath, washbasin and WC and a bedroom (23.5m2). A second staircase from the dining room leads to a landing (3m2) and two bedrooms (12m2 and 27m2). The smaller has an en-suite shower room (5m2) with shower, washbasin and WC which can also be accessed from the larger bedroom. There is also an outbuilding comprising a stable (13.5m2) used to store wood, a workshop (12m2) and a laundry room (12m2) with WC with two convertible attics above. A passageway through the outbuilding leads to the rear garden, where there is a terrace.