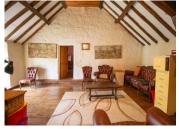

#### DESCRIPTION

Entering the courtyard garden, the property is to your right. You go directly into the living room (21m2) with working fireplace. To the right, is a room used as a dining room (22m2) with window to the courtyard garden and doors to the side of the property. To the left of the living room is a kitchen/dining room (35m2) with wood burning stove and window and door to the courtyard garden. Continuing through, is a second living room (25m2) with feature fireplace, currently closed. A staircase from the kitchen leads to a large landing (25m2) which could be used as an occasional bedroom, office or reading space, a bathroom (4m2) with bath, washbasin and WC and a bedroom (23.5m2). A second staircase from the dining room leads to a landing (3m2) and two bedrooms (12m2 and 27m2). The smaller has an en-suite shower room (5m2) with shower, washbasin and WC which can also be accessed from the larger bedroom. There is also an outbuilding comprising a stable (13.5m2) used to store wood, a workshop (12m2) and a laundry room (12m2) with WC with two convertible attics above. A passageway through the outbuilding leads to the rear garden, where there is a terrace.