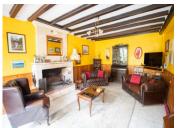

#### DESCRIPTION

Entering the courtyard garden, the property is to your right. You go directly into the living room (21m2) with working fireplace. To the right, is a room used as a dining room (22m2) with window to the courtyard garden and doors to the side of the property. To the left of the living room is a kitchen/dining room (35m2) with wood burning stove and window and door to the courtyard garden. Continuing through, is a second living room (25m2) with feature fireplace, currently closed. A staircase from the kitchen leads to a large landing (25m2) which could be used as an occasional bedroom, office or reading space, a bathroom (4m2) with bath, washbasin and WC and a bedroom (23.5m2). A second staircase from the dining room leads to a landing (3m2) and two bedrooms (12m2 and 27m2). The smaller has an en-suite shower room (5m2) with shower, washbasin and WC which can also be accessed from the larger bedroom. There is also an outbuilding comprising a stable (13.5m2) used to store wood, a workshop (12m2) and a laundry room (12m2) with WC with two convertible attics above. A passageway through the outbuilding leads to the rear garden, where there is a terrace.