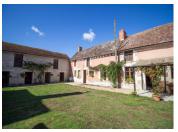

### IN BRIEF

In the heart of the village of Luzé, this longère has three reception rooms and three bedrooms, an outbuilding and, as well as a courtyard garden, a rear garden.

#### DESCRIPTION

Entering the courtyard garden, the property is to your right. You go directly into the living room (21m2) with working fireplace. To the right, is a room used as a dining room (22m2) with window to the courtyard garden and doors to the side of the property. To the left of the living room is a kitchen/dining room (35m2) with wood burning stove and window and door to the courtyard garden. Continuing through, is a second living room (25m2) with feature fireplace, currently closed. A staircase from the kitchen leads to a large landing (25m2) which could be used as an occasional bedroom, office or reading space, a bathroom (4m2) with bath, washbasin and WC and a bedroom (23.5m2). A second staircase from the dining room leads to a landing (3m2) and two bedrooms (12m2 and 27m2). The smaller has an en-suite shower room (5m2) with shower, washbasin and WC which can also be accessed from the larger bedroom. There is also an outbuilding comprising a stable (13.5m2) used to store wood, a workshop (12m2) and a laundry room (12m2) with WC with two convertible attics above. A passageway through the outbuilding leads to the rear garden, where there is a terrace.