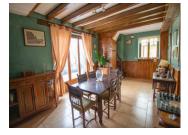

#### DESCRIPTION

Entering the courtyard garden, the property is to your right. You go directly into the living room (21m2) with working fireplace. To the right, is a room used as a dining room (22m2) with window to the courtyard garden and doors to the side of the property. To the left of the living room is a kitchen/dining room (35m2) with wood burning stove and window and door to the courtyard garden. Continuing through, is a second living room (25m2) with feature fireplace, currently closed. A staircase from the kitchen leads to a large landing (25m2) which could be used as an occasional bedroom, office or reading space, a bathroom (4m2) with bath, washbasin and WC and a bedroom (23.5m2). A second staircase from the dining room leads to a landing (3m2) and two bedrooms (12m2 and 27m2). The smaller has an en-suite shower room (5m2) with shower, washbasin and WC which can also be accessed from the larger bedroom. There is also an outbuilding comprising a stable (13.5m2) used to store wood, a workshop (12m2) and a laundry room (12m2) with WC with two convertible attics above. A passageway through the outbuilding leads to the rear garden, where there is a terrace.