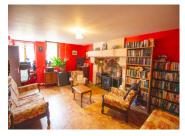

#### DESCRIPTION

Entering the courtyard garden, the property is to your right. You go directly into the living room (21m2) with working fireplace. To the right, is a room used as a dining room (22m2) with window to the courtyard garden and doors to the side of the property. To the left of the living room is a kitchen/dining room (35m2) with wood burning stove and window and door to the courtyard garden. Continuing through, is a second living room (25m2) with feature fireplace, currently closed. A staircase from the kitchen leads to a large landing (25m2) which could be used as an occasional bedroom, office or reading space, a bathroom (4m2) with bath, washbasin and WC and a bedroom (23.5m2). A second staircase from the dining room leads to a landing (3m2) and two bedrooms (12m2 and 27m2). The smaller has an en-suite shower room (5m2) with shower, washbasin and WC which can also be accessed from the larger bedroom. There is also an outbuilding comprising a stable (13.5m2) used to store wood, a workshop (12m2) and a laundry room (12m2) with WC with two convertible attics above. A passageway through the outbuilding leads to the rear garden, where there is a terrace.