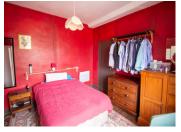

#### DESCRIPTION

Entering the courtyard garden, the property is to your right. You go directly into the living room (21m2) with working fireplace. To the right, is a room used as a dining room (22m2) with window to the courtyard garden and doors to the side of the property. To the left of the living room is a kitchen/dining room (35m2) with wood burning stove and window and door to the courtyard garden. Continuing through, is a second living room (25m2) with feature fireplace, currently closed. A staircase from the kitchen leads to a large landing (25m2) which could be used as an occasional bedroom, office or reading space, a bathroom (4m2) with bath, washbasin and WC and a bedroom (23.5m2). A second staircase from the dining room leads to a landing (3m2) and two bedrooms (12m2 and 27m2). The smaller has an en-suite shower room (5m2) with shower, washbasin and WC which can also be accessed from the larger bedroom. There is also an outbuilding comprising a stable (13.5m2) used to store wood, a workshop (12m2) and a laundry room (12m2) with WC with two convertible attics above. A passageway through the outbuilding leads to the rear garden, where there is a terrace.