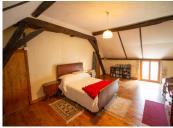

#### DESCRIPTION

Entering the courtyard garden, the property is to your right. You go directly into the living room (21m2) with working fireplace. To the right, is a room used as a dining room (22m2) with window to the courtyard garden and doors to the side of the property. To the left of the living room is a kitchen/dining room (35m2) with wood burning stove and window and door to the courtyard garden. Continuing through, is a second living room (25m2) with feature fireplace, currently closed. A staircase from the kitchen leads to a large landing (25m2) which could be used as an occasional bedroom, office or reading space, a bathroom (4m2) with bath, washbasin and WC and a bedroom (23.5m2). A second staircase from the dining room leads to a landing (3m2) and two bedrooms (12m2 and 27m2). The smaller has an en-suite shower room (5m2) with shower, washbasin and WC which can also be accessed from the larger bedroom. There is also an outbuilding comprising a stable (13.5m2) used to store wood, a workshop (12m2) and a laundry room (12m2) with WC with two convertible attics above. A passageway through the outbuilding leads to the rear garden, where there is a terrace.