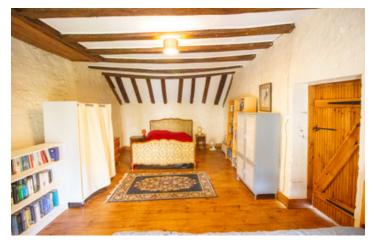

#### DESCRIPTION

Entering the courtyard garden, the property is to your right. You go directly into the living room (21m2) with working fireplace. To the right, is a room used as a dining room (22m2) with window to the courtyard garden and doors to the side of the property. To the left of the living room is a kitchen/dining room (35m2) with wood burning stove and window and door to the courtyard garden. Continuing through, is a second living room (25m2) with feature fireplace, currently closed. A staircase from the kitchen leads to a large landing (25m2) which could be used as an occasional bedroom, office or reading space, a bathroom (4m2) with bath, washbasin and WC and a bedroom (23.5m2). A second staircase from the dining room leads to a landing (3m2) and two bedrooms (12m2 and 27m2). The smaller has an en-suite shower room (5m2) with shower, washbasin and WC which can also be accessed from the larger bedroom. There is also an outbuilding comprising a stable (13.5m2) used to store wood, a workshop (12m2) and a laundry room (12m2) with WC with two convertible attics above. A passageway through the outbuilding leads to the rear garden, where there is a terrace.