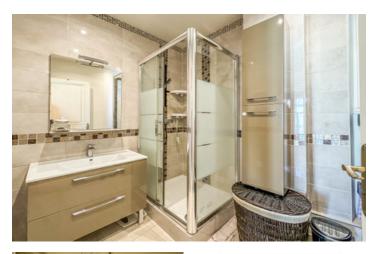

## IN BRIEF

Located on the 2nd floor of an attractive, well-maintained building, this 3-room apartment features rooms of approximately 12 m<sup>2</sup> each, currently used as a living room, two bedrooms, a kitchen, a modern shower room, an independent toilet, a cupboard, and an entrance. The flat exudes charm with its moldings, hardwood parquet flooring, and a fireplace.

While the bathroom is modern, the kitchen could use some updating. An elevator has been approved by the co-ownership and will be at the expense of the current owner. Annual charges amount to 2,100 euros.