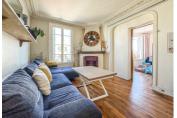

## IN BRIEF

Located on the 2nd floor of an attractive, well-maintained building, this 3-room apartment features rooms of approximately 12 m<sup>2</sup> each, currently used as a living room, two bedrooms, a kitchen, a modern shower room, an independent toilet, a cupboard, and an entrance. The flat exudes charm with its moldings, hardwood parquet flooring, and a fireplace.