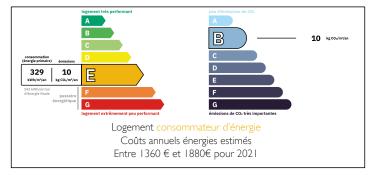

Ref: A31889HHE94

Price: 308 000 EUR agency fees to be paid by the seller

#### Ivry-sur-Seine | Charming 2-bedroom flat | 2 mins walk from metro (Line 7).















ENERGY - DPE



## INFORMATION

| Town:       | lvry-sur-Seine |
|-------------|----------------|
| Department: | Val-de-Marne   |
| Bed:        | 2              |
| Bath:       | I              |
| Floor:      | 53 m2          |
| Plot Size:  | 0 m2           |

## IN BRIEF

Located on the 2nd floor of an attractive, well-maintained building, this 3-room apartment features rooms of approximately 12 m<sup>2</sup> each, currently used as a living room, two bedrooms, a kitchen, a modern shower room, an independent toilet, a cupboard, and an entrance. The flat exudes charm with its moldings, hardwood parquet flooring, and a fireplace.

While the bathroom is modern, the kitchen could use some updating. An elevator has been approved by the co-ownership and will be at the expense of the current owner. Annual