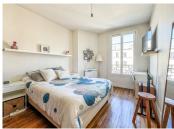

## IN BRIEF

Located on the 2nd floor of an attractive, well-maintained building, this 3-room apartment features rooms of approximately 12 m<sup>2</sup> each, currently used as a living room, two bedrooms, a kitchen, a modern shower room, an independent toilet, a cupboard, and an entrance. The flat exudes charm with its moldings, hardwood parquet flooring, and a fireplace.