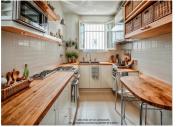

## IN BRIEF

Located on the 2nd floor of an attractive, well-maintained building, this 3-room apartment features rooms of approximately 12 m<sup>2</sup> each, currently used as a living room, two bedrooms, a kitchen, a modern shower room, an independent toilet, a cupboard, and an entrance. The flat exudes charm with its moldings, hardwood parquet flooring, and a fireplace.

While the bathroom is modern, the kitchen could use some updating. An elevator has been approved by the co-ownership and will be at the expense of the current owner. Annual charges amount to 2,100 euros.