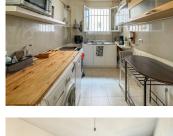

## IN BRIEF

Located on the 2nd floor of an attractive, well-maintained building, this 3-room apartment features rooms of approximately 12 m<sup>2</sup> each, currently used as a living room, two bedrooms, a kitchen, a modern shower room, an independent toilet, a cupboard, and an entrance. The flat exudes charm with its moldings, hardwood parquet flooring, and a fireplace.

While the bathroom is modern, the kitchen could use some updating. An elevator has been approved by the co-ownership and will be at the expense of the current owner. Annual charges amount to 2,100 euros.