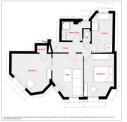

## IN BRIEF

Located on the 2nd floor of an attractive, well-maintained building, this 3-room apartment features rooms of approximately 12 m<sup>2</sup> each, currently used as a living room, two bedrooms, a kitchen, a modern shower room, an independent toilet, a cupboard, and an entrance. The flat exudes charm with its moldings, hardwood parquet flooring, and a fireplace.