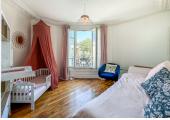

## IN BRIEF

Located on the 2nd floor of an attractive, well-maintained building, this 3-room apartment features rooms of approximately 12 m<sup>2</sup> each, currently used as a living room, two bedrooms, a kitchen, a modern shower room, an independent toilet, a cupboard, and an entrance. The flat exudes charm with its moldings, hardwood parquet flooring, and a fireplace.