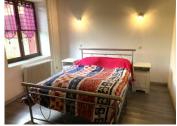

Continue through the living room to bedroom number I (12.5m<sup>2</sup>) with a window overlooking the back garden and original beams in the ceiling.

Turn right from the front door and you enter a corridor, with huge storage cupboard and window to the front of the property that leads to the 2 remaining bedrooms (10.9m² & 10m²). Originally this space would have been one large room (mirroring the existing lounge) with fireplace, perhaps the interior designer in you will consider turning this into a huge master bedroom with ensuite?