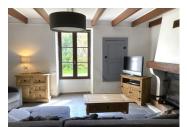

Continue through the living room to bedroom number I (12.5m<sup>2</sup>) with a window overlooking the back garden and original beams in the ceiling.

Turn right from the front door and you enter a corridor, with huge storage cupboard and window to the front of the property that leads to the 2 remaining bedrooms (10.9m² & 10m²). Originally this space would have been one large room (mirroring the existing lounge) with fireplace, perhaps the interior designer in you will consider turning this into a huge master bedroom with ensuite?