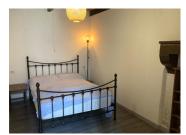

Continue through the living room to bedroom number I (12.5m<sup>2</sup>) with a window overlooking the back garden and original beams in the ceiling.

Turn right from the front door and you enter a corridor, with huge storage cupboard and window to the front of the property that leads to the 2 remaining bedrooms (10.9m² & 10m²). Originally this space would have been one large room (mirroring the existing lounge) with fireplace, perhaps the interior designer in you will consider turning this into a huge master bedroom with ensuite?