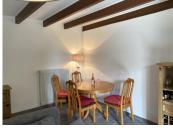

### DESCRIPTION

The front door welcomes you into the large kitchen with units on either side of the room. Turn left and you enter the fabulous living room with cosy wood burning stove in the attractive fireplace, comfy seating area and plenty of space for a dining table and chairs too.