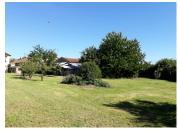

Behind the kitchen is the bright bathroom with walk-in shower, bidet, sink and the washing machine. Next door is the separate wc.

The back door leads out to a lean-to rear porch perfect for your outdoor boots/clothing which continues out to the large back garden. Mainly laid to lawn there are a number of mature fruit trees, pears, apples, plums and peaches, as well as acess to the small road leading to the hamlet.