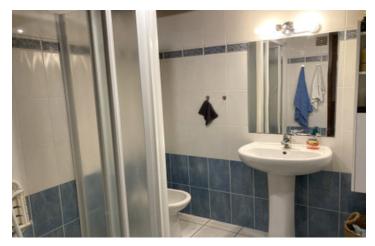

Behind the kitchen is the bright bathroom with walk-in shower, bidet, sink and the washing machine. Next door is the separate wc.

The back door leads out to a lean-to rear porch perfect for your outdoor boots/clothing which continues out to the large back garden. Mainly laid to lawn there are a number of mature fruit trees, pears, apples, plums and peaches, as well as acess to the small road leading to the hamlet.