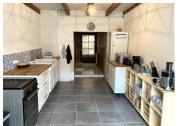

### DESCRIPTION

The front door welcomes you into the large kitchen with units on either side of the room. Turn left and you enter the fabulous living room with cosy wood burning stove in the attractive fireplace, comfy seating area and plenty of space for a dining table and chairs too.