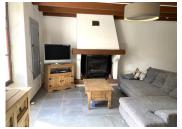

### DESCRIPTION

The front door welcomes you into the large kitchen with units on either side of the room. Turn left and you enter the fabulous living room with cosy wood burning stove in the attractive fireplace, comfy seating area and plenty of space for a dining table and chairs too.