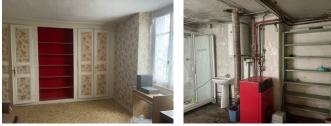

#### The House:

As you enter the house on the ground floor there are two good size reception rooms, leading to the hall. From the hall there is a large kitchen to the left that opens onto a dining room, to your right there is a utility room where you find a WC, a shower and the heating boiler. Also from the hall a door leads to the garden.

From the hall a staircase leads to the second floor which has three spacious bedrooms and a separate toilet and bathroom.

The staircase then continues leading to the attic which contains one further bedroom and storage space.