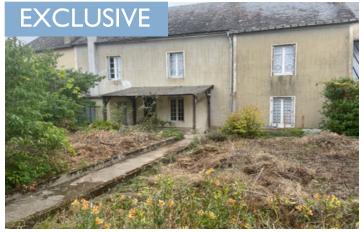

Village house for renovation with attached garden, large garage and storehouse.

## IN BRIEF

To Renovate, located in the heart of a village in the department of Sarthe.

### DESCRIPTION

This spacious four bedroom house offers lots of potential with original features.

#### Outside:

To the back of the house there is an easy to maintain garden that runs the length of the house. At the back of the garden is a very large garage which is accessed down some steps and from the neighbouring street. Above the garage, but at garden level are two well sized workshops.