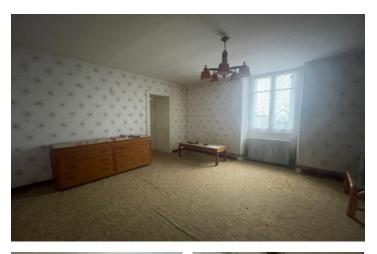

#### The House:

As you enter the house on the ground floor there are two good size reception rooms, leading to the hall. From the hall there is a large kitchen to the left that opens onto a dining room, to your right there is a utility room where you find a WC, a shower and the heating boiler. Also from the hall a door leads to the garden.