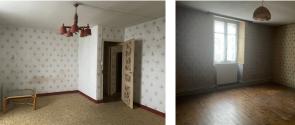

#### The House:

As you enter the house on the ground floor there are two good size reception rooms, leading to the hall. From the hall there is a large kitchen to the left that opens onto a dining room, to your right there is a utility room where you find a WC, a shower and the heating boiler. Also from the hall a door leads to the garden.