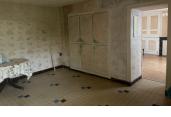

#### The House:

As you enter the house on the ground floor there are two good size reception rooms, leading to the hall. From the hall there is a large kitchen to the left that opens onto a dining room, to your right there is a utility room where you find a WC, a shower and the heating boiler. Also from the hall a door leads to the garden.