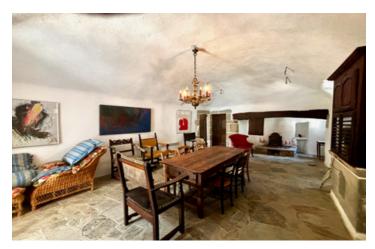

The property has a living area of over 300 m<sup>2</sup> and can be divided into several living units. A part of the house is habitable but a thorough renovation is a must. Given the condition of the house, this can be done perfectly in fractions.

The charming inner courtyard provides access to all living units. On the ground floor, there are 2 living units, a kitchen, several cellars and a well. On the 1st floor there are several more (partly renovated) rooms that can be converted into living areas or chambre d'hôtes.