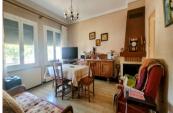

#### Ist floor:

- -living room 18m2 with wood burner and air conditioning
- -bedroom 1, 9m2 with built in cupboards
- -bedroom 2, I Im2 with built in cupboards
- -bedroom 3, 11m2 with built in cupboards
- -shower room
- -WC
- -kitchen 7m2 and balcony