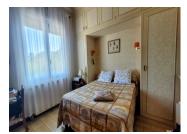

#### Ist floor:

- -living room 18m2 with wood burner and air conditioning
- -bedroom 1, 9m2 with built in cupboards
- -bedroom 2, I Im2 with built in cupboards
- -bedroom 3, 11m2 with built in cupboards
- -shower room
- -WC
- -kitchen 7m2 and balcony