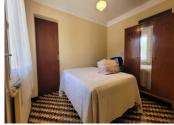

#### Ist floor:

- -living room 18m2 with wood burner and air conditioning
- -bedroom 1, 9m2 with built in cupboards
- -bedroom 2, I Im2 with built in cupboards
- -bedroom 3, 11m2 with built in cupboards
- -shower room
- -WC
- -kitchen 7m2 and balcony