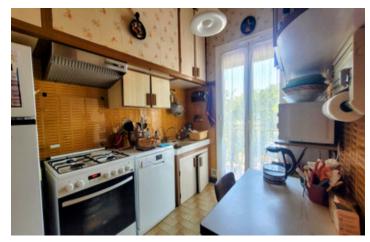

#### Ist floor:

- -living room 18m2 with wood burner and air conditioning
- -bedroom 1, 9m2 with built in cupboards
- -bedroom 2, I Im2 with built in cupboards
- -bedroom 3, 11m2 with built in cupboards
- -shower room
- -WC
- -kitchen 7m2 and balcony