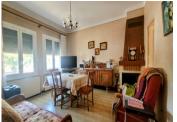

#### Ist floor:

- -living room 18m2 with wood burner and air conditioning
- -bedroom 1, 9m2 with built in cupboards
- -bedroom 2, I Im2 with built in cupboards
- -bedroom 3, 11m2 with built in cupboards
- -shower room
- -WC
- -kitchen 7m2 and balcony