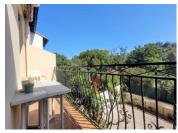

#### Ist floor:

- -living room 18m2 with wood burner and air conditioning
- -bedroom 1, 9m2 with built in cupboards
- -bedroom 2, I Im2 with built in cupboards
- -bedroom 3, 11m2 with built in cupboards
- -shower room
- -WC
- -kitchen 7m2 and balcony