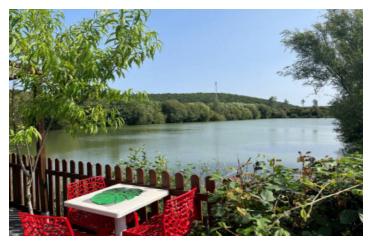

### Chalet/bungalow with fishing lake set in plot of 58000m surrounded by fields and woods

## IN BRIEF

Bungalow with 2 bedrooms, an office, lounge and polyvalent additional living space. Large fishing lake (1ha 7) with several access points and camping space. Large piece of land, no other properties within view.

## DESCRIPTION

Situated in a meadow, this bungalow has recently been modernised as a family home with an integral commercial area that can be used as a shop or easily repurposed for more living space. The outside terrace offers beautiful views over the lake and is set in a calm, nature-filled area that is nicely secluded. The prefect place to relax and enjoy nature.