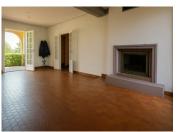

#### Semi-Underground Basement:

The semi-underground basement, a true asset of this house, can accommodate up to three cars, providing secure parking space. Additionally, it includes a workshop area, a summer kitchen, and a cellar located under the terrace, offering multiple possibilities for DIY enthusiasts.