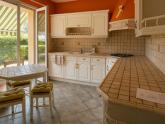

#### Main Floor – Cozy Living Space:

Upon entering the house, you will immediately be charmed by the bright and warm living area. The spacious 30 m<sup>2</sup> living room, equipped with air conditioning, is perfect for family relaxation. The 11 m<sup>2</sup> kitchen, functional and well laid out, complements this space perfectly. The main floor also features three comfortable bedrooms ( $12 \text{ m}^2$ , 9 m<sup>2</sup>, and  $12 \text{ m}^2$ ), a 6.02 m<sup>2</sup> bathroom, and a separate WC. Two terraces, facing east and west, allow you to enjoy the sun throughout the day, whether for a sunny breakfast or a sunset dinner.