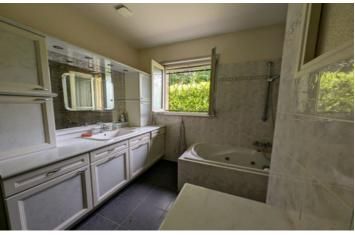

#### Main Floor – Cozy Living Space:

Upon entering the house, you will immediately be charmed by the bright and warm living area. The spacious 30 m<sup>2</sup> living room, equipped with air conditioning, is perfect for family relaxation. The 11 m<sup>2</sup> kitchen, functional and well laid out, complements this space perfectly. The main floor also features three comfortable bedrooms ( $12 \text{ m}^2$ , 9 m<sup>2</sup>, and  $12 \text{ m}^2$ ), a 6.02 m<sup>2</sup> bathroom, and a separate WC. Two terraces, facing east and west, allow you to enjoy the sun throughout the day, whether for a sunny breakfast or a sunset dinner.