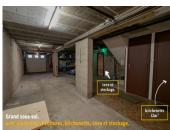

#### Semi-Underground Basement:

The semi-underground basement, a true asset of this house, can accommodate up to three cars, providing secure parking space. Additionally, it includes a workshop area, a summer kitchen, and a cellar located under the terrace, offering multiple possibilities for DIY enthusiasts.