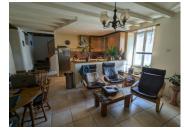

# IN BRIEF

This country farmhouse comes with several outbuildings and an up and running gite. The house comprises a large kitchen with space for either dining or relaxing in front of the woodburner, a separate formal dining room, and a further lounge also with a woodburner. On the first floor there are three good sized bedrooms and a large family bathroom. The gite comprises a compact kitchen, shower room, double bedroom and large lounge with woodburner.