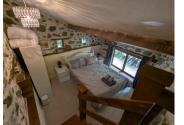

# IN BRIEF

This country farmhouse comes with several outbuildings and an up and running gite. The house comprises a large kitchen with space for either dining or relaxing in front of the woodburner, a separate formal dining room, and a further lounge also with a woodburner. On the first floor there are three good sized bedrooms and a large family bathroom. The gite comprises a compact kitchen, shower room, double bedroom and large lounge with woodburner.