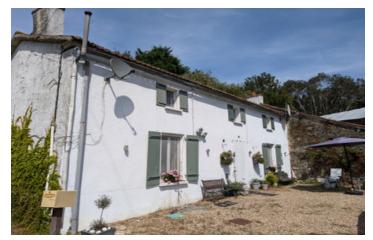

#### Charming country property with separate one bedroom gite and several outbuildings

# IN BRIEF

This country farmhouse comes with several outbuildings and an up and running gite. The house comprises a large kitchen with space for either dining or relaxing in front of the woodburner, a separate formal dining room, and a further lounge also with a woodburner. On the first floor there are three good sized bedrooms and a large family bathroom. The gite comprises a compact kitchen, shower room, double bedroom and large lounge with woodburner.

## DESCRIPTION

Outside there are several barns, one of which of a fully equpped space for entertaining, a large workshop, and a further outbuildings for storage. There is around 4000m<sup>2</sup> of land with this property, with trees, lawned area, terraces, and an above ground pool. The property is heated by the woodburners and further electric radiators. There is separate parking for the gite and the main house. The gite is successful and provides a regular income through the summer. The town of La Chataigneraie is approximately 10km away and the town of Moncoutant approximately 6 km away, both of which have good commercial services. This property has to be viewed to appreciate its many character features and possibilities.