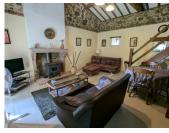

# IN BRIEF

This country farmhouse comes with several outbuildings and an up and running gite. The house comprises a large kitchen with space for either dining or relaxing in front of the woodburner, a separate formal dining room, and a further lounge also with a woodburner. On the first floor there are three good sized bedrooms and a large family bathroom. The gite comprises a compact kitchen, shower room, double bedroom and large lounge with woodburner.