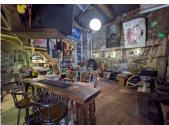

## DESCRIPTION

Outside there are several barns, one of which of a fully equpped space for entertaining, a large workshop, and a further outbuildings for storage. There is around 4000m<sup>2</sup> of land with this property, with trees, lawned area, terraces, and an above ground pool. The property is heated by the woodburners and further electric radiators. There is separate parking for the gite and the main house. The gite is successful and provides a regular income through the summer. The town of La Chataigneraie is approximately 10km away and the town of Moncoutant approximately 6 km away, both of which have good commercial services. This property has to be viewed to appreciate its many character features and possibilities.