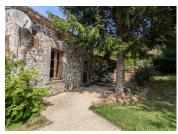

## DESCRIPTION

Outside there are several barns, one of which of a fully equpped space for entertaining, a large workshop, and a further outbuildings for storage. There is around 4000m<sup>2</sup> of land with this property, with trees, lawned area, terraces, and an above ground pool. The property is heated by the woodburners and further electric radiators. There is separate parking for the gite and the main house. The gite is successful and provides a regular income through the summer. The town of La Chataigneraie is approximately 10km away and the town of Moncoutant approximately 6 km away, both of which have good commercial services. This property has to be viewed to appreciate its many character features and possibilities.