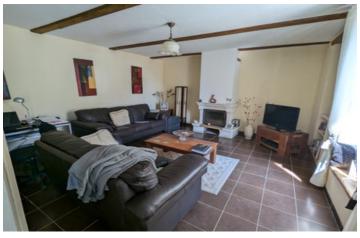

# IN BRIEF

This country farmhouse comes with several outbuildings and an up and running gite. The house comprises a large kitchen with space for either dining or relaxing in front of the woodburner, a separate formal dining room, and a further lounge also with a woodburner. On the first floor there are three good sized bedrooms and a large family bathroom. The gite comprises a compact kitchen, shower room, double bedroom and large lounge with woodburner.