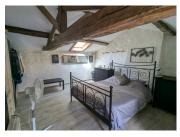

# IN BRIEF

This country farmhouse comes with several outbuildings and an up and running gite. The house comprises a large kitchen with space for either dining or relaxing in front of the woodburner, a separate formal dining room, and a further lounge also with a woodburner. On the first floor there are three good sized bedrooms and a large family bathroom. The gite comprises a compact kitchen, shower room, double bedroom and large lounge with woodburner.