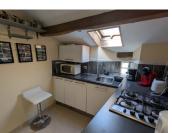

# IN BRIEF

This country farmhouse comes with several outbuildings and an up and running gite. The house comprises a large kitchen with space for either dining or relaxing in front of the woodburner, a separate formal dining room, and a further lounge also with a woodburner. On the first floor there are three good sized bedrooms and a large family bathroom. The gite comprises a compact kitchen, shower room, double bedroom and large lounge with woodburner.