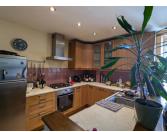

# IN BRIEF

This country farmhouse comes with several outbuildings and an up and running gite. The house comprises a large kitchen with space for either dining or relaxing in front of the woodburner, a separate formal dining room, and a further lounge also with a woodburner. On the first floor there are three good sized bedrooms and a large family bathroom. The gite comprises a compact kitchen, shower room, double bedroom and large lounge with woodburner.