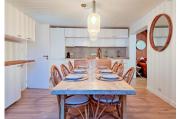

#### IN BRIEF

A cozy residence comprising six units in a charming, two-story building. The property is secure and private, with the possibility of a parking space on-site.

Upon entering the apartment, you are welcomed into the main living and dining area, featuring an open kitchen layout. This bright space spans 50 m<sup>2</sup> and includes two large windows that open onto the apartment's entrance. Further along the hallway, you'll find a WC, a shower room ("salle d'eau"), and a small office space. The office leads to a quaint wooden staircase that ascends to the main bedroom  $(12 \text{ m}^2)$ .