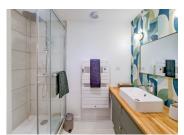

The first floor hosts the second (12 m<sup>2</sup>) and third (12 m<sup>2</sup>) bedrooms. Both rooms are equipped with electric, rain-sensor Velux windows and electric blinds. The third bedroom also features built-in wardrobes. A second shower room and WC