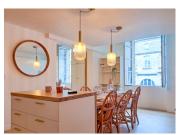

#### IN BRIEF

A cozy residence comprising six units in a charming, two-story building. The property is secure and private, with the possibility of a parking space on-site.

Upon entering the apartment, you are welcomed into the main living and dining area, featuring an open kitchen layout. This bright space spans 50 m<sup>2</sup> and includes two large windows that open onto the apartment's entrance. Further along the hallway, you'll find a WC, a shower room ("salle d'eau"), and a small office space. The office leads to a quaint wooden staircase that ascends to the main bedroom  $(12 \text{ m}^2)$ .