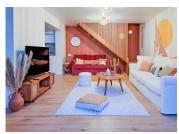

#### IN BRIEF

A cozy residence comprising six units in a charming, two-story building. The property is secure and private, with the possibility of a parking space on-site.

Upon entering the apartment, you are welcomed into the main living and dining area, featuring an open kitchen layout. This bright space spans 50 m<sup>2</sup> and includes two large windows that open onto the apartment's entrance. Further along the hallway, you'll find a WC, a shower room ("salle d'eau"), and a small office space. The office leads to a quaint wooden staircase that ascends to the main bedroom  $(12 \text{ m}^2)$ .