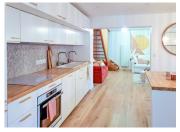

#### IN BRIEF

A cozy residence comprising six units in a charming, two-story building. The property is secure and private, with the possibility of a parking space on-site.

Upon entering the apartment, you are welcomed into the main living and dining area, featuring an open kitchen layout. This bright space spans 50 m<sup>2</sup> and includes two large windows that open onto the apartment's entrance. Further along the hallway, you'll find a WC, a shower room ("salle d'eau"), and a small office space. The office leads to a quaint wooden staircase that ascends to the main bedroom  $(12 \text{ m}^2)$ .