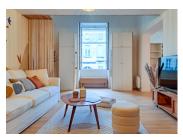

#### IN BRIEF

A cozy residence comprising six units in a charming, two-story building. The property is secure and private, with the possibility of a parking space on-site.

Upon entering the apartment, you are welcomed into the main living and dining area, featuring an open kitchen layout. This bright space spans 50 m<sup>2</sup> and includes two large windows that open onto the apartment's entrance. Further along the hallway, you'll find a WC, a shower room ("salle d'eau"), and a small office space. The office leads to a quaint wooden staircase that ascends to the main bedroom  $(12 \text{ m}^2)$ .