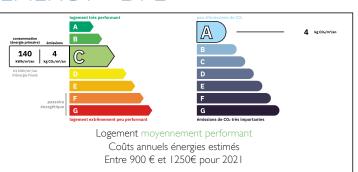

Ref: A31809|LC33

Price: 471 000 EUR

agency fees to be paid by the seller

#### Beautiful duplex of over 100 m in the heart of Bordeaux, GROSS CLOCHE















#### fnfrgy - dpf



## INFORMATION

Town: **Bordeaux** 

Department: Gironde

Bed: 3

2 Bath:

Floor: 102.5 m<sup>2</sup>

Plot Size: 0 m2

#### IN BRIEF

A cozy residence comprising six units in a charming, two-story building. The property is secure and private, with the possibility of a parking space on-site.

Upon entering the apartment, you are welcomed into the main living and dining area, featuring an open kitchen layout. This bright space spans 50 m<sup>2</sup> and includes two large windows that open onto the apartment's entrance. Further along the hallway, you'll find a WC, a shower room ("salle d'eau"), and a small office space. The office leads to a quaint wooden staircase that ascends to the main bedroom  $(12 \text{ m}^2)$ .

The first floor hosts the second (12 m<sup>2</sup>) and third (12 m<s