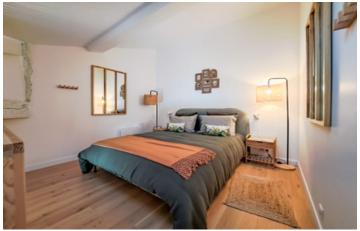

#### IN BRIEF

A cozy residence comprising six units in a charming, two-story building. The property is secure and private, with the possibility of a parking space on-site.

Upon entering the apartment, you are welcomed into the main living and dining area, featuring an open kitchen layout. This bright space spans 50 m<sup>2</sup> and includes two large windows that open onto the apartment's entrance. Further along the hallway, you'll find a WC, a shower room ("salle d'eau"), and a small office space. The office leads to a quaint wooden staircase that ascends to the main bedroom  $(12 \text{ m}^2)$ .

The first floor hosts the second (12 m<sup>2</sup>) and third (12 m<sup>2</sup>) bedrooms. Both rooms are equipped with electric, rain-sensor Velux windows and electric blinds. The third bedroom also features built-in wardrobes. A second shower room and WC