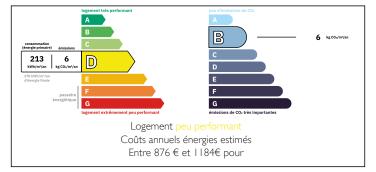

### www.frenchestateagents.com

Ref: A31781CDE16 Price: 185 000 EUR agency fees included: 5 % TTC to be paid by the buyer (176 300 EUR without fees)

#### Offer accepted for this lovely village house















## ENERGY - DPE



# Town: Ronsenac

# IN BRIEF

Single storey house , in good condition with an infinitive pool. raised terracing and fully fenced large garden, electric gates, garage, storage/workshop shed.

Ideal family home within commuting distance to Angouleme.

Lovely views across the hinterland and the Chateau Villebois.

NB. Quoted prices relate to euro transactions. Fluctuations in exchange rates are not the responsibility of the agency or those representing it. The agency and its representatives are not authorised to make or give guarantees relating to the property. These particulars do not form part of any contract but are to be taken as a general representation of the property. Any areas, measurements or distances are approximate. Text, photographs and plans, where applicable, are for guidance