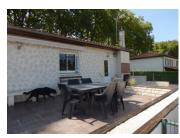

# DESCRIPTION

Recently constructed single storey village house. Entrance hall/utility room.

Open plan kitchen /diner. Living room. 3 bedrooms, WC, bathroom.

Outside terrasses , raised infinitive swimming pool  $6.50 \times 3.50$  m.

Large fully fenced garden, planted with fruit trees, chicken run, garage, workshop and car port.

-----

Information about risks to which this property is exposed is available on the Géorisques website : https://www.georisques.gouv.fr