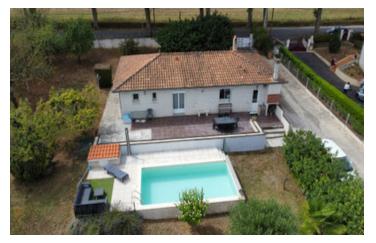

# IN BRIEF

Single storey house , in good condition with an infinitive pool. raised terracing and fully fenced large garden, electric gates, garage, storage/workshop shed.

Ideal family home within commuting distance to Angouleme.

# DESCRIPTION

Recently constructed single storey village house. Entrance hall/utility room.

Open plan kitchen /diner. Living room. 3 bedrooms, WC, bathroom.

Outside terrasses , raised infinitive swimming pool  $6.50 \times 3.50$  m.

Large fully fenced garden, planted with fruit trees, chicken run, garage, workshop and car port.

-----

Information about risks to which this property is exposed is available on the Géorisques website : https://www.georisques.gouv.fr