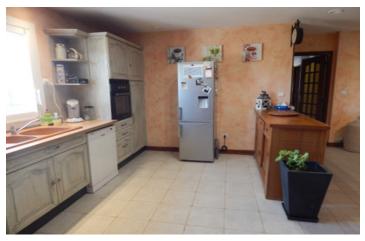

# DESCRIPTION

Recently constructed single storey village house. Entrance hall/utility room.

Open plan kitchen /diner. Living room. 3 bedrooms, WC, bathroom.

Outside terrasses , raised infinitive swimming pool  $6.50 \times 3.50$  m.