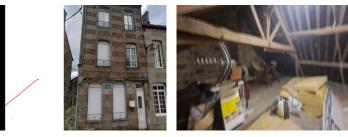

#### DESCRIPTION

A stone-built, slate-roofed house comprising - on the ground floor; a lounge cum kitchen.

On the first floor; a bedroom with bathroom, bath, and WC.

Second floor: bedroom with shower room and WC. Outside, there is land and a garage leading to Rue de la Guittoniere. At a distance, a double garage on rue de Tinchebray.