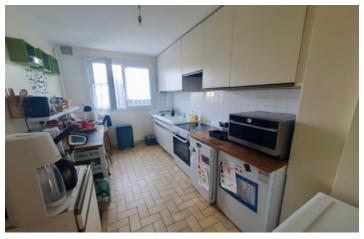

# IN BRIEF

FIRST FLOOR APARTMENT

This light, airy apartment consists of the following living space:

Lounge with floor length windows overlooking the

Bedroom I with double wardrobe & floor length windows

Bedroom 2 with floor length windows