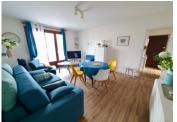

# IN BRIEF

FIRST FLOOR APARTMENT

This light, airy apartment consists of the following living space:

Lounge with floor length windows overlooking the

Bedroom I with double wardrobe & floor length windows

Bedroom 2 with floor length windows