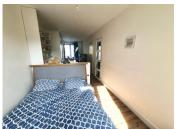

# IN BRIEF

FIRST FLOOR APARTMENT

This light, airy apartment consists of the following living space:

Lounge with floor length windows overlooking the

Bedroom I with double wardrobe & floor length windows

Bedroom 2 with floor length windows