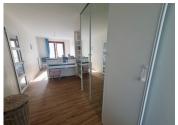

# IN BRIEF

FIRST FLOOR APARTMENT

This light, airy apartment consists of the following living space:

Lounge with floor length windows overlooking the

Bedroom I with double wardrobe & floor length windows

Bedroom 2 with floor length windows