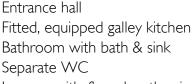

# IN BRIEF

FIRST FLOOR APARTMENT

This light, airy apartment consists of the following living space:

Lounge with floor length windows overlooking the

Bedroom I with double wardrobe & floor length windows

Bedroom 2 with floor length windows