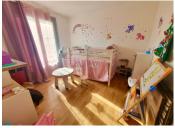

# IN BRIEF

FIRST FLOOR APARTMENT

This light, airy apartment consists of the following living space:

Lounge with floor length windows overlooking the

Bedroom I with double wardrobe & floor length windows

Bedroom 2 with floor length windows