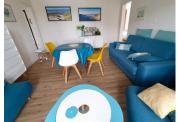

# IN BRIEF

FIRST FLOOR APARTMENT

This light, airy apartment consists of the following living space:

Lounge with floor length windows overlooking the

Bedroom I with double wardrobe & floor length windows

Bedroom 2 with floor length windows