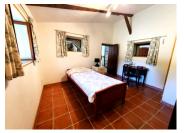

- Landing with entrance door: 12,52m<sup>2</sup>

- WC: 1,44m<sup>2</sup> - WC: 1,89m<sup>2</sup>

- Utility room: 5,23m<sup>2</sup>
- Bedroom 3: 10,52m<sup>2</sup>
- Kitchen 2: 25, 75m<sup>2</sup>
- Bedroom 1: 13m<sup>2</sup>
- Bedroom 2: 22m<sup>2</sup>

- Shower room: 5,46m<sup>2</sup>

- Landing + office area: 12,52m<sup>2</sup>