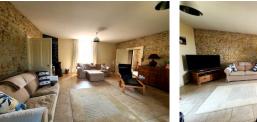

### DESCRIPTION

The property comprises

- Entrance hall: 12,04m

- Fitted kitchen with central island: 31,70m<sup>2</sup> (with wood burner)

- Dining room: 37m<sup>2</sup> (37m<sup>2</sup>)

- Sitting room: 32m<sup>2</sup>