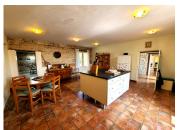

### DESCRIPTION

The property comprises

- Entrance hall: 12,04m

- Fitted kitchen with central island: 31,70m<sup>2</sup> (with wood burner)

- Dining room: 37m<sup>2</sup> (37m<sup>2</sup>)

- Sitting room: 32m<sup>2</sup>