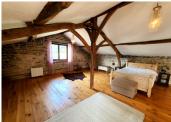

#### I FLOOR

- Bedroom 4: 50m<sup>2</sup>

- Bathroom + wc: 5,81m<sup>2</sup> Outside