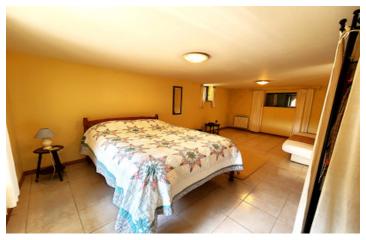

### DESCRIPTION

The property comprises

- Entrance hall: 12,04m

- Fitted kitchen with central island: 31,70m<sup>2</sup> (with wood burner)

- Dining room: 37m<sup>2</sup> (37m<sup>2</sup>)

- Sitting room: 32m<sup>2</sup>

#### I FLOOR

- Bedroom 4: 50m<sup>2</sup>

- Bathroom + wc: 5,81m<sup>2</sup> Outside