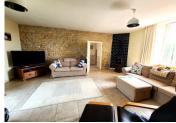

### DESCRIPTION

The property comprises

- Entrance hall: 12,04m

- Fitted kitchen with central island: 31,70m<sup>2</sup> (with wood burner)

- Dining room: 37m<sup>2</sup> (37m<sup>2</sup>)

- Sitting room: 32m<sup>2</sup>