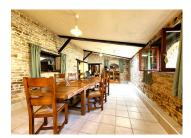

### DESCRIPTION

The property comprises

- Entrance hall: 12,04m

- Fitted kitchen with central island: 31,70m<sup>2</sup> (with wood burner)

- Dining room: 37m<sup>2</sup> (37m<sup>2</sup>)

- Sitting room: 32m<sup>2</sup>