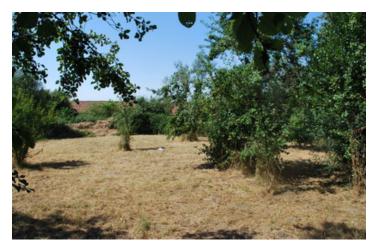

Outside you have a wonderful large garden with many fruit trees

A large hanger of 8.4m x 12.6m to park your cars

New fosse septique in 2016 Wood burning stove and electric radiators Double glazing

The airports of Limoges and poitiers are approx one hour away