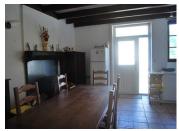

### DESCRIPTION

From the front door Into a kitchen  $4.3m \times 4.9m$  - wood burning stove Door into hallway - dining room  $3.6m \times 4.6m$ Door to large living room  $7.6m \times 4.1m$  - vaulted ceiling with roof windows Doors from living room into  $2 \times$  bedrooms -  $5.4m \times$ 4.1m and  $6.1m \times 3.7m$ Door from living room to bathroom  $4.1m \times 2.7m$ In the hallway you have another toilet and utility room  $2.6m \times 1.5m$ Bedroom  $3 \ 4.2m \times 3.7m$ Shower room  $1.3m \times 2.2m$ Stairs to first floor where you will find the 4th bedroom  $5.7m \times 5.2m$ 