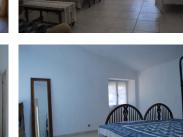

### DESCRIPTION

From the front door Into a kitchen  $4.3m \times 4.9m$  - wood burning stove Door into hallway - dining room  $3.6m \times 4.6m$ Door to large living room  $7.6m \times 4.1m$  - vaulted ceiling with roof windows Doors from living room into  $2 \times$  bedrooms -  $5.4m \times$ 4.1m and  $6.1m \times 3.7m$ Door from living room to bathroom  $4.1m \times 2.7m$ In the hallway you have another toilet and utility room  $2.6m \times 1.5m$ Bedroom  $3 \ 4.2m \times 3.7m$ Shower room  $1.3m \times 2.2m$ Stairs to first floor where you will find the 4th bedroom  $5.7m \times 5.2m$ 