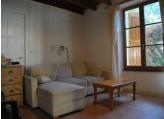

### DESCRIPTION

From the front door Into a kitchen  $4.3m \times 4.9m$  - wood burning stove Door into hallway - dining room  $3.6m \times 4.6m$ Door to large living room  $7.6m \times 4.1m$  - vaulted ceiling with roof windows Doors from living room into  $2 \times$  bedrooms -  $5.4m \times$ 4.1m and  $6.1m \times 3.7m$ Door from living room to bathroom  $4.1m \times 2.7m$ In the hallway you have another toilet and utility room  $2.6m \times 1.5m$ Bedroom  $3 \ 4.2m \times 3.7m$ Shower room  $1.3m \times 2.2m$ Stairs to first floor where you will find the 4th bedroom  $5.7m \times 5.2m$ 