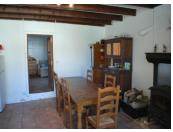

### DESCRIPTION

From the front door Into a kitchen  $4.3m \times 4.9m$  - wood burning stove Door into hallway - dining room  $3.6m \times 4.6m$ Door to large living room  $7.6m \times 4.1m$  - vaulted ceiling with roof windows Doors from living room into  $2 \times$  bedrooms -  $5.4m \times$ 4.1m and  $6.1m \times 3.7m$ Door from living room to bathroom  $4.1m \times 2.7m$ In the hallway you have another toilet and utility room  $2.6m \times 1.5m$ Bedroom  $3 \ 4.2m \times 3.7m$ Shower room  $1.3m \times 2.2m$ Stairs to first floor where you will find the 4th bedroom  $5.7m \times 5.2m$ 