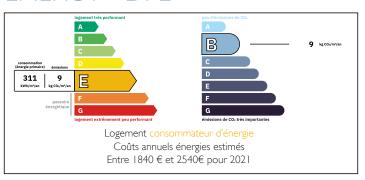

or: 260 m<sup>2</sup>

Plot Size: 120791 m2







### IN BRIEF

Beautiful property renovated some twenty years ago, with no close neighbours, surrounded by 12 ha (32 acres) of enclosed grounds, approx. 2/3 meadows and 1/3 woodland. Very pleasant, peaceful setting, close to all amenities and the Pilgrim's Way to Santiago de Compostela.

\* Charming traditional house: living room with semi-open kitchen and souillarde (49.5 m<sup>2</sup>), 2 attic bedrooms, I with dressing room and the 2nd with shower room and WC.



Adjoining the house on the ground floor are 3 independent GUEST BEDROOMS (20, 21 and 23 m<sup>2</sup>), each with its own shower room and WC. Spacious cellar with utility room and storage. Pellet-fired 2022 boiler, double glazing. Kitchen garden. Water tank.

**ENERGY - DPE** 



### \* 3 GITES / CHALETS of 40 m<sup>2</sup> each comprising a

NB. Quoted prices relate to euro transactions. Fluctuations in exchange rates are not the responsibility of the agency or those representing it. The agency and its representatives are not authorised to make or give guarantees relating to the property. These particulars do not form part of any contract but are to be taken as a general representation of the property. Any areas, measurements or distances are approximate. Text, photographs and plans, where applicable, are for guidance only. Leggett and its representatives have not tested services, equipment or facilities and cannot guarantee the same.

Particulars for off-plan purchases are intended as a guide only. Final finishes to the property may vary. Purchasers are advised