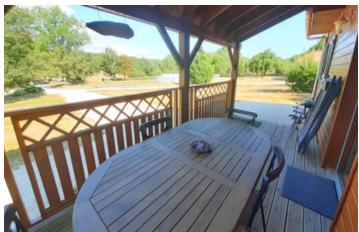

\* Charming traditional house: living room with semi-open kitchen and souillarde (49.5 m<sup>2</sup>), 2 attic bedrooms, I with dressing room and the 2nd with shower room and WC.

Adjoining the house on the ground floor are 3 independent GUEST BEDROOMS (20, 21 and 23 m<sup>2</sup>), each with its own shower room and WC. Spacious cellar with utility room and storage. Pellet-fired 2022 boiler, double glazing. Kitchen garden. Water tank.