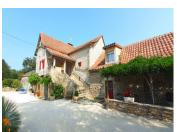

\* Charming traditional house: living room with semi-open kitchen and souillarde (49.5 m<sup>2</sup>), 2 attic bedrooms, I with dressing room and the 2nd with shower room and WC.

Adjoining the house on the ground floor are 3 independent GUEST BEDROOMS (20, 21 and 23 m<sup>2</sup>), each with its own shower room and WC. Spacious cellar with utility room and storage. Pellet-fired 2022 boiler, double glazing. Kitchen garden. Water tank.