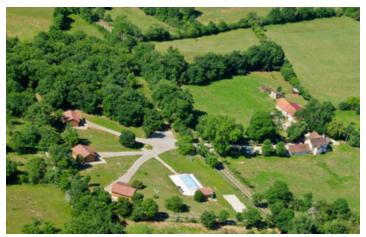

### IN BRIEF

Beautiful property renovated some twenty years ago, with no close neighbours, surrounded by 12 ha (32 acres) of enclosed grounds, approx. 2/3 meadows and 1/3 woodland. Very pleasant, peaceful setting, close to all amenities and the Pilgrim's Way to Santiago de Compostela.

\* Charming traditional house: living room with semi-open kitchen and souillarde (49.5 m<sup>2</sup>), 2 attic bedrooms, I with dressing room and the 2nd with shower room and WC.

Adjoining the house on the ground floor are 3 independent GUEST BEDROOMS (20, 21 and 23 m<sup>2</sup>), each with its own shower room and WC. Spacious cellar with utility room and storage. Pellet-fired 2022 boiler, double glazing. Kitchen garden. Water tank.

### \* 3 GITES / CHALETS of 40 m<sup>2</sup> each comprising a

NB. Quoted prices relate to euro transactions. Fluctuations in exchange rates are not the responsibility of the agency or those representing it. The agency and its representatives are not authorised to make or give guarantees relating to the property. These particulars do not form part of any contract but are to be taken as a general representation of the property. Any areas, measurements or distances are approximate. Text, photographs and plans, where applicable, are for guidance only. Leggett and its representatives have not tested services, equipment or facilities and cannot guarantee the same.