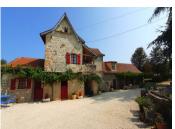

\* Charming traditional house: living room with semi-open kitchen and souillarde (49.5 m<sup>2</sup>), 2 attic bedrooms, I with dressing room and the 2nd with shower room and WC.

Adjoining the house on the ground floor are 3 independent GUEST BEDROOMS (20, 21 and 23 m<sup>2</sup>), each with its own shower room and WC. Spacious cellar with utility room and storage. Pellet-fired 2022 boiler, double glazing. Kitchen garden. Water tank.