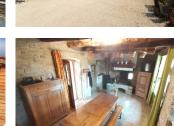

\* Charming traditional house: living room with semi-open kitchen and souillarde (49.5 m<sup>2</sup>), 2 attic bedrooms, I with dressing room and the 2nd with shower room and WC.

Adjoining the house on the ground floor are 3 independent GUEST BEDROOMS (20, 21 and 23 m<sup>2</sup>), each with its own shower room and WC. Spacious cellar with utility room and storage. Pellet-fired 2022 boiler, double glazing. Kitchen garden. Water tank.