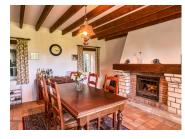

#### DESCRIPTION

The property comprises :

Ground floor : Living room with wood burner Dining room with wood burner Fully fitted kitchen

First floor : 2 Bedrooms, one with WC Bathroom with shower and bath, WC