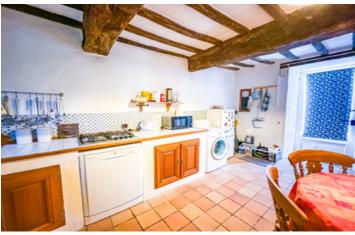

#### DESCRIPTION

The property comprises :

Ground floor : Living room with wood burner Dining room with wood burner Fully fitted kitchen

First floor : 2 Bedrooms, one with WC Bathroom with shower and bath, WC