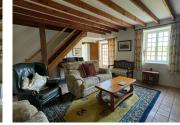

#### DESCRIPTION

The property comprises :

Ground floor : Living room with wood burner Dining room with wood burner Fully fitted kitchen

First floor : 2 Bedrooms, one with WC Bathroom with shower and bath, WC