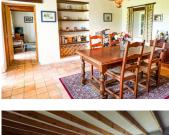

#### DESCRIPTION

The property comprises :

Ground floor : Living room with wood burner Dining room with wood burner Fully fitted kitchen

First floor : 2 Bedrooms, one with WC Bathroom with shower and bath, WC