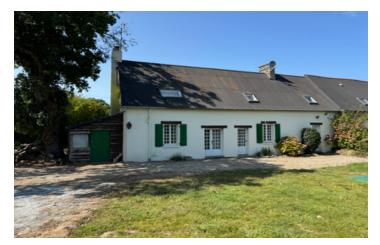

#### IN BRIEF

This spacious character property is in good order. Situated in a very quiet country spot, surrounded by garden, not overlooked, in the village of Nay, just a short distance from Périers (8 km), a larger market town with all amenities. Well situated for rail access to Paris from Carentan (13 km), and ferry access at Cherbourg (55 km) and Caen.

#### DESCRIPTION

The property comprises :

Ground floor : Living room with wood burner Dining room with wood burner Fully fitted kitchen

First floor : 2 Bedrooms, one with WC Bathroom with shower and bath, WC