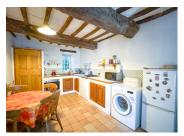

#### DESCRIPTION

The property comprises :

Ground floor : Living room with wood burner Dining room with wood burner Fully fitted kitchen

First floor : 2 Bedrooms, one with WC Bathroom with shower and bath, WC