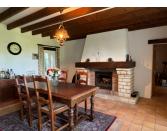

#### DESCRIPTION

The property comprises :

Ground floor : Living room with wood burner Dining room with wood burner Fully fitted kitchen

First floor : 2 Bedrooms, one with WC Bathroom with shower and bath, WC