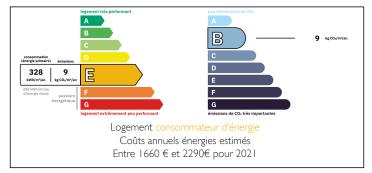

#### Charming 2-bedroom property, in the country, 954m land, 25 minutes from the coast.













#### ENERGY - DPE



## INFORMATION

| Town:       | Nay    |
|-------------|--------|
| Department: | Manche |
| Bed:        | 2      |
| Bath:       | I      |
| Floor:      | 120 m2 |
| Plot Size:  | 954 m2 |

#### IN BRIEF

This spacious character property is in good order. Situated in a very quiet country spot, surrounded by garden, not overlooked, in the village of Nay, just a short distance from Périers (8 km), a larger market town with all amenities. Well situated for rail access to Paris from Carentan (13 km), and ferry access at Cherbourg (55 km) and Caen.

Within 25 minutes of each coast of the peninsula – the fabulous sandy beaches on the west side, looking out to Jersey, and Sainte Mere Eglise and the D-Day beaches on the east side.

NB. Quoted prices relate to euro transactions. Fluctuations in