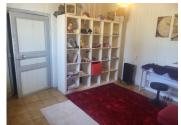

## DESCRIPTION

In detail:

Downstairs:
Entrance Hall - 2m2
Kitchen / Dining room - 14.6m2
Lounge - 16.7m2
Living-room - 11.25m2
Shower room with wc - 4.3m2