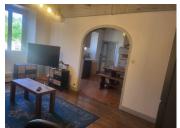

## DESCRIPTION

In detail:

Downstairs:
Entrance Hall - 2m2
Kitchen / Dining room - 14.6m2
Lounge - 16.7m2
Living-room - 11.25m2
Shower room with wc - 4.3m2