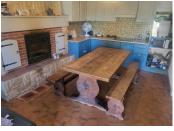

## DESCRIPTION

In detail:

Downstairs:
Entrance Hall - 2m2
Kitchen / Dining room - 14.6m2
Lounge - 16.7m2
Living-room - 11.25m2
Shower room with wc - 4.3m2