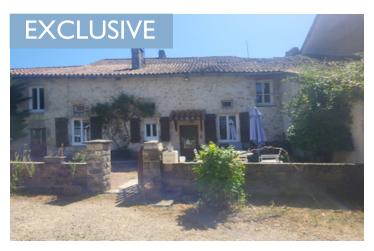

#### 3 bed, 2 reception house with pool in quiet location

## INFORMATION

Town: Lussas-et-Nontronneau

Department: Dordogne

Bed: 3

Bath:

Floor: 98.5 m2

Plot Size: 841 m2

### IN BRIEF

This is a lovely family or holiday home in a quiet location.

There is a terrace, and good-sized garden with a pool.

The house is double-glazed and has a new water heater.

Nontron is about 15 minutes and Angouleme, with its fast trains to Paris, is less than an hour's drive.