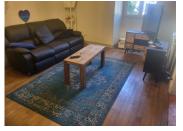

## DESCRIPTION

In detail:

Downstairs:
Entrance Hall - 2m2
Kitchen / Dining room - 14.6m2
Lounge - 16.7m2
Living-room - 11.25m2
Shower room with wc - 4.3m2