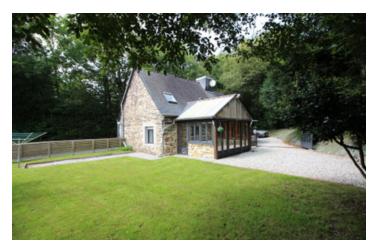

UNDER OFFER to a fantastic standard in 2019, septic tank with certificate of conformity.

| Town:       | Le Quillio    |
|-------------|---------------|
| Department: | Côtes-d'Armor |
| Bed:        | 2             |
| Bath:       | 2             |
| Floor:      | 75 m2         |
| Plot Size:  | 390 m2        |

# IN BRIEF

This picturesque 2 bedroom, 2 bathroom cottage is a perfect little hideaway, septic tank ,replaced and with certificate this property has been renovated to a very high standard whilst keeping the charm of the local area.

OUTSIDE- Off street parking, a garden laid to lawn surrounded by established trees.

WOODEN OUTBUILDING ~ 2.5m x 2.5m (  $6.25m^2$ )