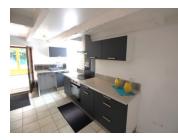

LOUNGE/KITCHEN/ DINER  $\sim$ 6.1 m x 4.7 m (28.67 m<sup>2</sup>)

Tiled floor, a good range of modern units, plumbing for a dishwasher, built in oven, ceramic hob and extractor fan. Radiator, double glazed window with roller shutter to the side and double glazed window front of the property.