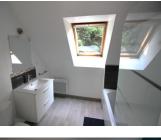

LOUNGE/KITCHEN/ DINER  $\sim$ 6.1 m x 4.7 m (28.67 m<sup>2</sup>)

Tiled floor, a good range of modern units, plumbing for a dishwasher, built in oven, ceramic hob and extractor fan. Radiator, double glazed window with roller shutter to the side and double glazed window front of the property.

Stairs from the kitchen room leading to: FIRST FLOOR

BEDROOM I - 3.2m x 3.5m ( 11.2m<sup>2</sup>)

Laminate floors, exposed beams, double glazed velux window to the front of the property, Dressing room and ensuite bathroom  $3.5m \times 2.6m$  ( $9.1m^2$ ) with bath,and shower over, Wc and washbasin.