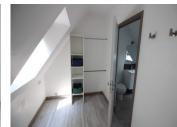

BATHROOM ~Fully tiled, electric towel radiator,corner bath, WC, washbasin, double glazed opaque window to the side of the property.

UTILITY ROOM ~storage floor and wall, plumbing for washing machine and hot water tank, double glazed window to the side of the property.

SMALL ROOM USED AS BEDROOM 2  $\sim$  2.5m  $\times$  3.1m (6.33m²)

Laminate floors, exposed beams, double glazed velux window to the rear of the property.

OFFICE 1.72m x 3.1m (5.3m<sup>2</sup>)

Laminate floors, exposed beams, double glazed velux window to the front of the property.