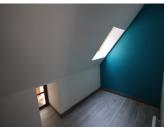

Stairs from the kitchen room leading to: FIRST FLOOR

BEDROOM I - 3.2m x 3.5m ( 11.2m<sup>2</sup>)

Laminate floors, exposed beams, double glazed velux window to the front of the property, Dressing room and ensuite bathroom  $3.5m \times 2.6m$  ( $9.1m^2$ ) with bath,and shower over, Wc and washbasin.

SMALL ROOM USED AS BEDROOM 2  $\sim$  2.5m  $\times$  3.1m (6.33m²)

Laminate floors, exposed beams, double glazed velux window to the rear of the property.

OFFICE 1.72m x 3.1m (5.3m<sup>2</sup>)

Laminate floors, exposed beams, double glazed velux window to the front of the property.