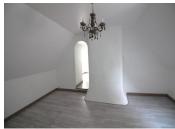

### DESCRIPTION

THIS PROPERTY IS UNDER OFFER Entrance via glazed door into GROUND FLOOR CONSERVATORY ~ 3.7m x 2.9m (10.73m<sup>2</sup>) Tiled

floor, electric radiator, double glazed. giving way to a glazed corridor with access to: