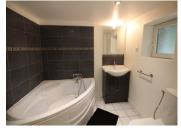

BATHROOM ~Fully tiled, electric towel radiator,corner bath, WC, washbasin, double glazed opaque window to the side of the property.

UTILITY ROOM ~storage floor and wall, plumbing for washing machine and hot water tank, double glazed window to the side of the property.