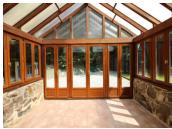

### DESCRIPTION

THIS PROPERTY IS UNDER OFFER Entrance via glazed door into GROUND FLOOR CONSERVATORY ~ 3.7m x 2.9m (10.73m<sup>2</sup>) Tiled

floor, electric radiator, double glazed. giving way to a glazed corridor with access to: