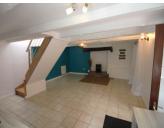

Stairs from the kitchen room leading to: FIRST FLOOR

BEDROOM I - 3.2m x 3.5m ( 11.2m<sup>2</sup>)

Laminate floors, exposed beams, double glazed velux window to the front of the property, Dressing room and ensuite bathroom  $3.5m \times 2.6m$  ( $9.1m^2$ ) with bath,and shower over, Wc and washbasin.

SMALL ROOM USED AS BEDROOM 2  $\sim$  2.5m  $\times$  3.1m (6.33m²)

Laminate floors, exposed beams, double glazed velux window to the rear of the property.

OFFICE 1.72m x 3.1m (5.3m<sup>2</sup>)

Laminate floors, exposed beams, double glazed velux window to the front of the property.