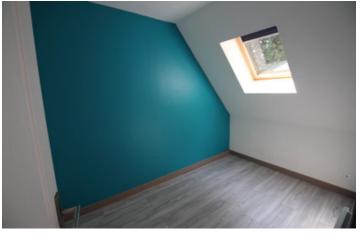

Stairs from the kitchen room leading to: FIRST FLOOR

BEDROOM I - 3.2m x 3.5m ( 11.2m<sup>2</sup>)

Laminate floors, exposed beams, double glazed velux window to the front of the property, Dressing room and ensuite bathroom  $3.5m \times 2.6m$  ( $9.1m^2$ ) with bath,and shower over, Wc and washbasin.

SMALL ROOM USED AS BEDROOM 2  $\sim$  2.5m  $\times$  3.1m (6.33m²)

Laminate floors, exposed beams, double glazed velux window to the rear of the property.

OFFICE 1.72m x 3.1m (5.3m<sup>2</sup>)

Laminate floors, exposed beams, double glazed velux window to the front of the property.