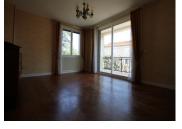

#### DESCRIPTION

The house is composed as follows

Entrance hall: 8.95m<sup>2</sup> with cupboard

Hallway: 6.40m<sup>2</sup> leading to the bedrooms and

bathroom

Living room: 22.10m<sup>2</sup> with parquet floor and large