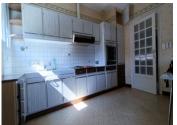

bay window

Large kitchen: 14.20m<sup>2</sup> fitted and equipped

Bedroom 1: 13.85m<sup>2</sup> parquet floor, dressing room

Bedroom 2: 11.50m<sup>2</sup> parquet floor, dressing room

Bedroom 3: 13.80m<sup>2</sup> parquet floor, dressing room