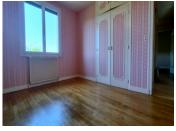

bay window

Large kitchen: 14.20m<sup>2</sup> fitted and equipped

Bedroom 1: 13.85m<sup>2</sup> parquet floor, dressing room

Bedroom 2: 11.50m<sup>2</sup> parquet floor, dressing room

Bedroom 3: 13.80m<sup>2</sup> parquet floor, dressing room