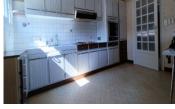

bay window

Large kitchen: 14.20m<sup>2</sup> fitted and equipped

Bedroom 1: 13.85m<sup>2</sup> parquet floor, dressing room

Bedroom 2: 11.50m<sup>2</sup> parquet floor, dressing room

Bedroom 3: 13.80m<sup>2</sup> parquet floor, dressing room