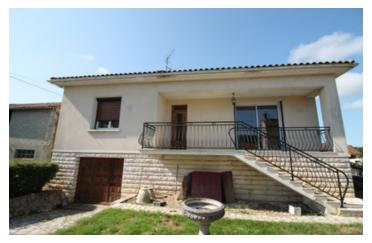

Ref: A31664TME16 Price: 147 150 EUR

agency fees included: 9 % TTC to be paid by the buyer (135 000 EUR without fees)

House with basement 110m, 4 bedrooms, double glazing, large garden, outbuildings.

#### IN BRIEF

Charming detached house with basement, nestled in the heart of a peaceful Charente hamlet, just a few minutes from all amenities. This idyllic setting will win you over with its soothing tranquillity and uninterrupted views the surrounding over countryside.

With a touch of modernity, this home could become your haven of peace, combining comfort and serenity. A large outbuilding offers numerous possibilities, whether for a large garage, a workshop or even an ideal space for a craftsman in search of creativity.

#### DESCRIPTION

The house is composed as follows

Entrance hall: 8.95m<sup>2</sup> with cupboard

Hallway: 6.40m<sup>2</sup> leading to the bedrooms and

bathroom

Living room: 22.10m<sup>2</sup> with parquet floor and large