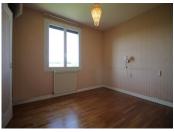

#### DESCRIPTION

The house is composed as follows

Entrance hall: 8.95m<sup>2</sup> with cupboard

Hallway: 6.40m<sup>2</sup> leading to the bedrooms and

bathroom

Living room: 22.10m<sup>2</sup> with parquet floor and large

bay window

Large kitchen: 14.20m<sup>2</sup> fitted and equipped

Bedroom 1: 13.85m<sup>2</sup> parquet floor, dressing room

Bedroom 2: 11.50m<sup>2</sup> parquet floor, dressing room

Bedroom 3: 13.80m<sup>2</sup> parquet floor, dressing room

Bathroom: 5.55m² bath, washbasin, bidet

Separate WC: 1.30m<sup>2</sup>

**Basement** 

Bedroom 4: 11.00m<sup>2</sup>, dressing room

Basement: 40m<sup>2</sup>,

Garage: 37m<sup>2</sup>

Outside: Large outbuilding