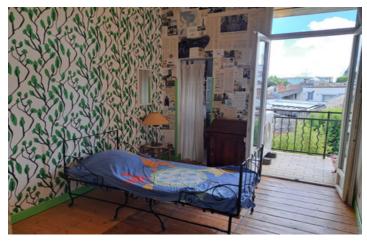

Kitchen

First Floor:

Two spacious bedrooms, one with a street-side balcony

Bathroom with toilet on the landing Second Floor:

**ENERGY - DPE** 

Four rooms, all with balconies and views Bathroom with shower, claw-foot bath, and WC on the landing

Four Rooms: Each room features a balcony.

Bathroom: This floor includes a well-appointed bathroom with a shower, claw-foot bath, and WC, catering to your comfort and relaxation.

Basement Benefits:

Healthy Cellar: Ideal for wine storage or as an additional storage space.