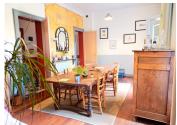

Kitchen

First Floor:

Two spacious bedrooms, one with a street-side balcony

Bathroom with toilet on the landing Second Floor:

**ENERGY - DPE** 

Four rooms, all with balconies and views Bathroom with shower, claw-foot bath, and WC on the landing

Kitchen: Functional and well-equipped

Access the upper floors via a beautiful stone staircase, enhancing the home's historic charm.

First Floor Features:

Two Spacious Bedrooms: The first bedroom boasts a balcony overlooking the street, adding a touch of charm and providing a relaxing outdoor space. Bathroom/WC: Conveniently located on the landing, ensuring easy access for both bedrooms. Second Floor Highlights: